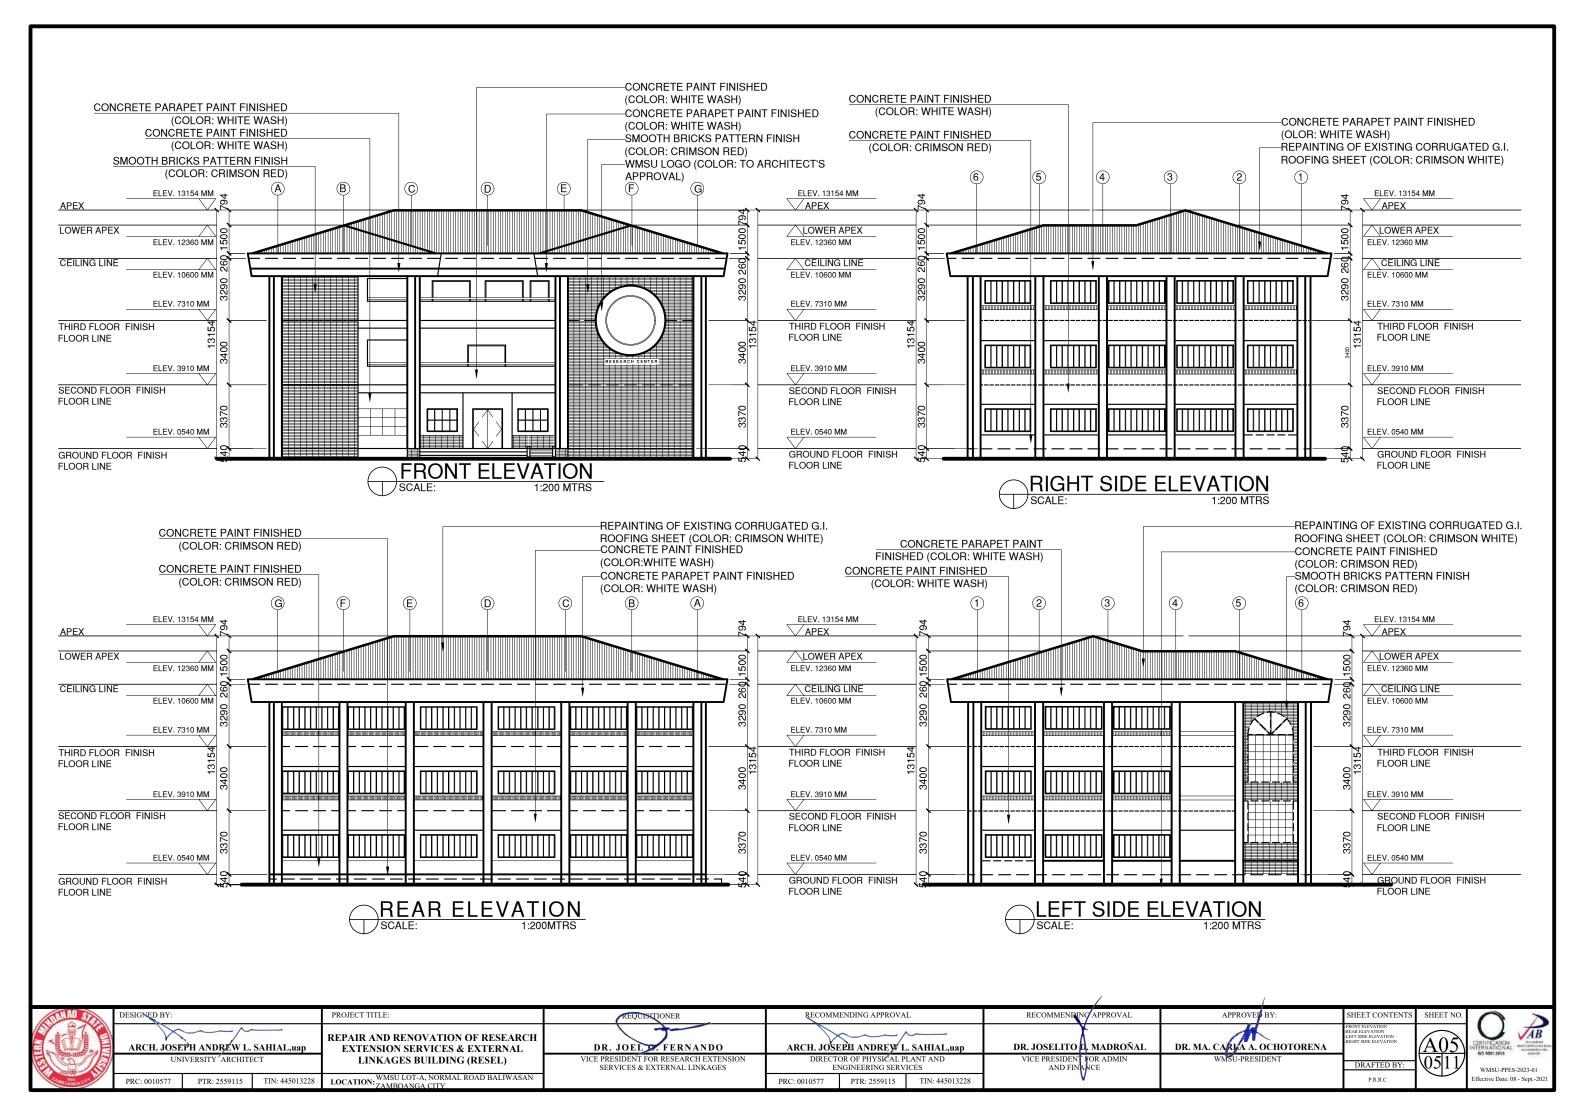

FERNANDO                                                    | ARCH. JOSEPH ANDREW L. SAHIAL,uap                      | DR. JOSELITO 🖡 MADROÑAL                 | DR. |
| EL C               | UNIVERSITY ARCHITECT                      | LINKAGES BUILDING (RESEL)                                          | VICE PRESIDENT FOR RESEARCH EXTENSION<br>SERVICES & EXTERNAL LINKAGES | DIRECTOR OF PHYSICAL PLANT AND<br>ENGINEERING SERVICES | VICE PRESIDENT FOR ADMIN<br>AND FINANCE |     |
| SAMBOANGA CITY     | PRC: 0010577 PTR: 2559115 TIN: 445013228  | LOCATION: WMSU LOT-A, NORMAL ROAD BALIWASAN<br>ZAMBOANGA CITY      |                                                                       | PRC: 0010577 PTR: 2559115 TIN: 445013228               | V                                       | 1   |













|                 |   |                                                            |              |                |                                                                                                 | REQUISITIONER                                                         |                |                                                        |              |                                         |                          |   |           |
|-----------------|---|------------------------------------------------------------|--------------|----------------|-------------------------------------------------------------------------------------------------|-----------------------------------------------------------------------|----------------|------------------------------