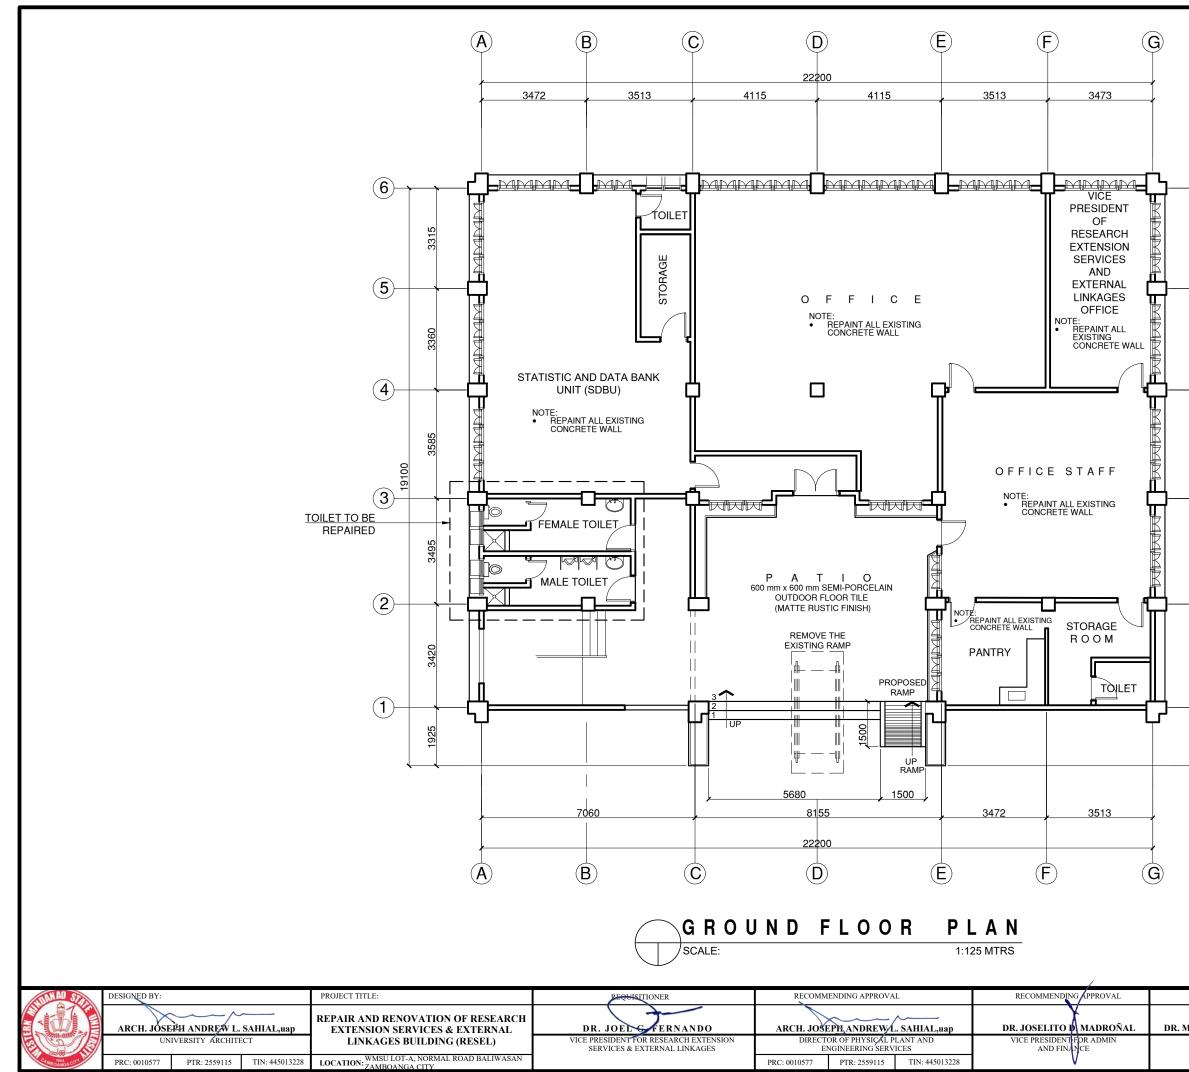

| DR. MA   |          |
|           | CAMBOANGA CITY | PRC: 0010577 | PTR: 2559115                                                                                                                                               | TIN: 445013228 |                   | SERVICES & EXTERNAL LINKAGES     | PRC: 0010577 | NGINEERING SERV<br>PTR: 2559115 | TICES<br>TIN: 445013228 | AND FINAN    | CE       |          |
|           |                |              |                                                                                                                                                            |                | ZAMBOANUA CITY    |                                  |              | •                               |                         |              |          | <u>.</u> |





| 1                       |                        |           |                                                              |
|-------------------------|------------------------|-----------|--------------------------------------------------------------|
| APPROVED BY:            | SHEET CONTENTS         | SHEET NO. |                                                              |
| MA. CAPLA A. OCHOTORENA | -GROUND FLOOR PLAN     | (A02)     | CERTIFICATION<br>INTERNATIONAL<br>B01001:3015<br>B01001:3015 |
| WMS-PRESIDENT           | DRAFTED BY:<br>P.R.R.C | 0211/     | WMSU-PPES-2023-01<br>Effective Date: 08 - Sept2021           |





| STATING STATISTICS | DESIGNED BY:                              | PROJECT TITLE:                                                     | REQUISITIONER