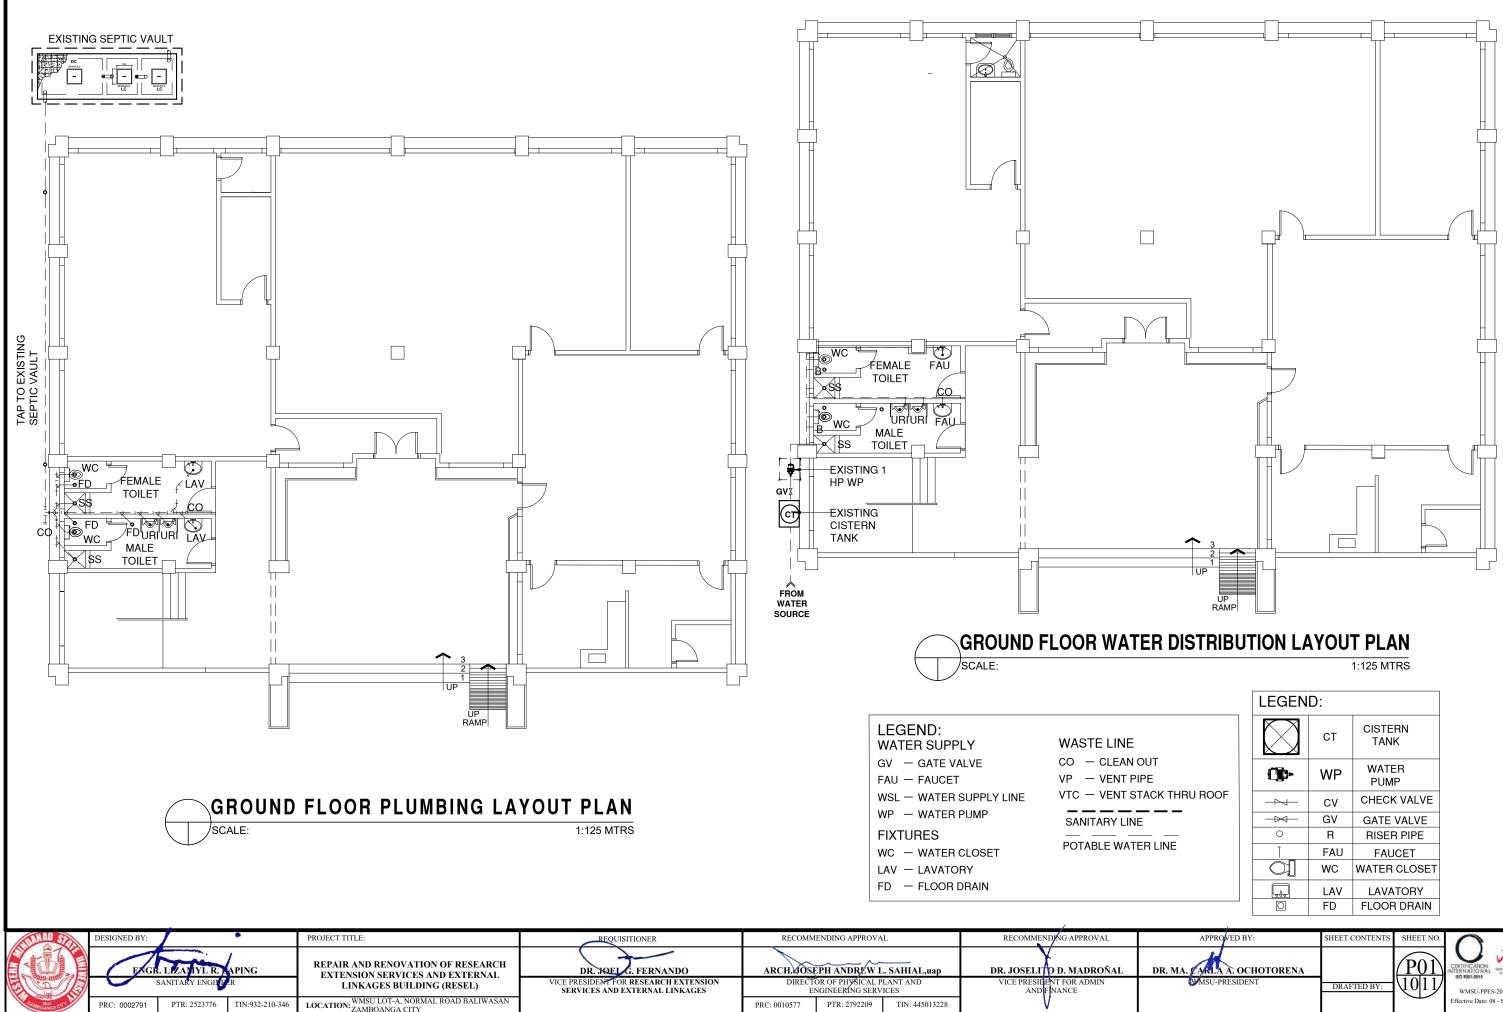

## **GENERAL NOTES:**

1. ALL PLUMBING WORKS INCLUDED HEREIN SHALL BE EXECUTED ACCORDING TO THE REQUIREMENTS OF THE PHILIPPINES PLUMBING CODE. THE NATIONAL PLUMBING CODE, & THE RULES & REGULATIONS OF THE LOCAL MUNICIPALITY.

2. READ THE DRAWING IN CONNECTION WITH OTHER RELATED DRAWING & SPECIFICATION. THE ARCHITECT & ENGINEER SHALL BE NOTIFIED IMMEDIATELY OF ANY DISCREPANCY FOUND THEREIN.

3. THE CONTRACTOR SHALL DETERMINE THE ACTUAL LOCATION DEPTH & INVERT DISCREPANCY OF ALL EXISTING PIPE & STRUCTURES TO CONFORM WITH THE PROPOSED SANITARY UTILITIES.

4. THE LOCATION OF PIPES CAN BE TRANSFERRED WHENEVER REQUIRED FOR PROPER EXECUTION OF OTHER TRADES OR CONDITION THAT SUCH CHANGES OF LOCATIONS MEET THE REQUIREMENTS.

5. ALL SLOPES FOR HORIZONTAL BRANCHES SHALL MAINTAIN 1 -  $\frac{1}{2}$ % AS MINIMUM UNLESS NOTED OTHERWISE.

6. UNLESS OTHERWISE INDICATED ALL FIXTURES SHALL BE VENTED.

7. SIZE OF WATER SUPPLY PIPES TO FIXTURES SHALL BE IN ACCORDANCE WITH THE MANUFACTURER'S INSTRUCTIONS.

8. ALL G.I.. PIPES OTHER PLUMBING FITTINGS SHALL BE CAROLINE COATED, UNDERGROUND OR IMBEDDED ON CONCRETE.

9. UNLESS OTHERWISE SPECIFIED, ALL SEWER & VENT PIPES SHALL BE PVC PIPES.

10. ALL FLOOR DRAIN SHALL BE 4" PVC IN GOOD QUALITY.

11. PROVIDE CLEAN OUT @ EVERY 15.00M. HORIZONTAL RUN AS INDICATED IN THE PLAN.

12. ALL WATER SUPPLY LINE FROM MAIN WATER LINE SHALL HAVE INDIVIDUAL CONTROL GATE VALVE.

13. ALL SEWER PIPE MUST BE TAPPED TO THE EXISTING SEPTIC VAULT.

14. USE 4"Ø PVC PIPE S - 1000 FOR SANITARY.

15. USE 1/2 Ø PPR PIPE PN-20 FOR WATER SUPPLY.

16. IN EVERY WATER CLOSET, LAVATORY AND SINK MUST PROVIDE 4"Ø PVC S-1000 PIPE FOR VENTILATION.

6

(B) (B)

COLLEGE OF LIBERAL ARTS

**G-2** 

SITE

THIS

<del>© © o</del>