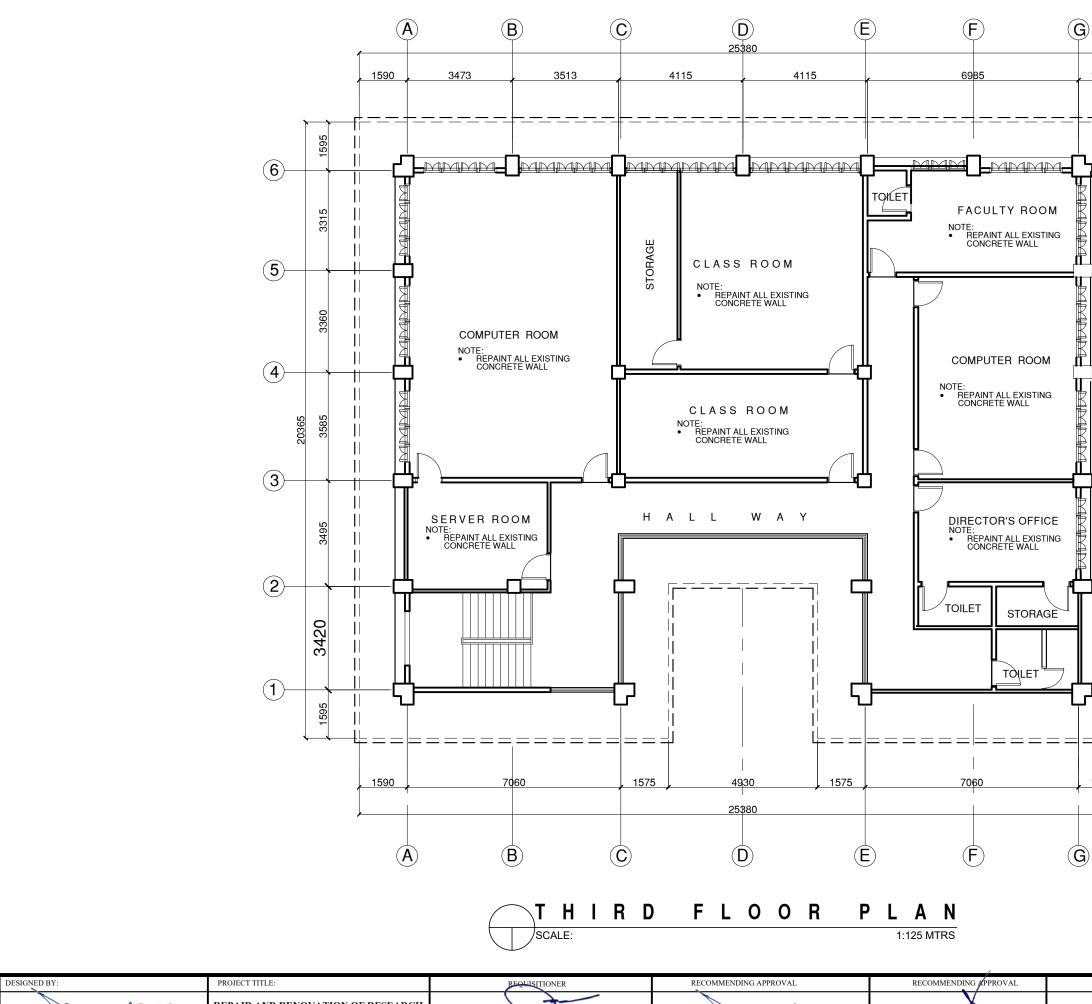

|                                  |              | •                               |                         |              |          | <u>.</u> |





| 1                       |                        |           |                                                              |
|-------------------------|------------------------|-----------|--------------------------------------------------------------|
| APPROVED BY:            | SHEET CONTENTS         | SHEET NO. |                                                              |
| MA. CAPLA A. OCHOTORENA | -GROUND FLOOR PLAN     | (A02)     | CERTIFICATION<br>INTERNATIONAL<br>B01001:3015<br>B01001:3015 |
| WMS-PRESIDENT           | DRAFTED BY:<br>P.R.R.C | 0211/     | WMSU-PPES-2023-01<br>Effective Date: 08 - Sept2021           |





| STATING STATISTICS | DESIGNED BY:                              | PROJECT TITLE:                                                     | REQUISITIONER                                                         | RECOMMENDING APPROVAL                                  | RECOMMENDING APPROVAL                   | i   |
|--------------------|-------------------------------------------|--------------------------------------------------------------------|-----------------------------------------------------------------------|--------------------------------------------------------|-----------------------------------------|-----|
|                    | ARCH. JOSE <u>PH</u> ANDREW L. SAHIAL,uap | REPAIR AND RENOVATION OF RESEARCH<br>EXTENSION SERVICES & EXTERNAL | DR. JOEL CFERNANDO