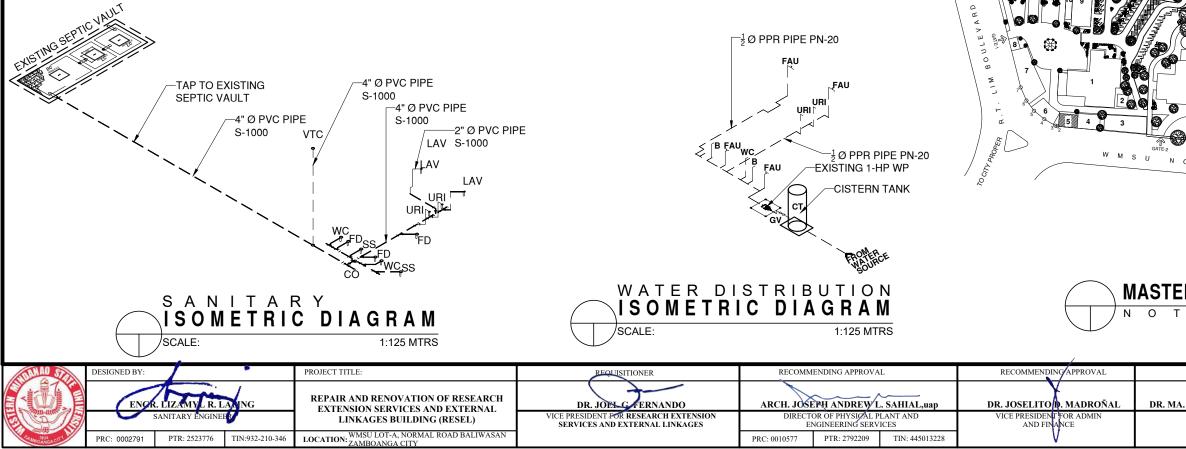

9. UNLESS OTHERWISE SPECIFIED, ALL SEWER & VENT PIPES SHALL BE PVC PIPES.

10. ALL FLOOR DRAIN SHALL BE 4" PVC IN GOOD QUALITY.

11. PROVIDE CLEAN OUT @ EVERY 15.00M. HORIZONTAL RUN AS INDICATED IN THE PLAN.

12. ALL WATER SUPPLY LINE FROM MAIN WATER LINE SHALL HAVE INDIVIDUAL CONTROL GATE VALVE.

13. ALL SEWER PIPE MUST BE TAPPED TO THE EXISTING SEPTIC VAULT.

14. USE 4"Ø PVC PIPE S - 1000 FOR SANITARY.

15. USE 1/2 Ø PPR PIPE PN-20 FOR WATER SUPPLY.

16. IN EVERY WATER CLOSET, LAVATORY AND SINK MUST PROVIDE 4"Ø PVC S-1000 PIPE FOR VENTILATION.

6

(B) (B)

COLLEGE OF LIBERAL ARTS

**G-2** 

SITE

THIS

<del>© © o</del>