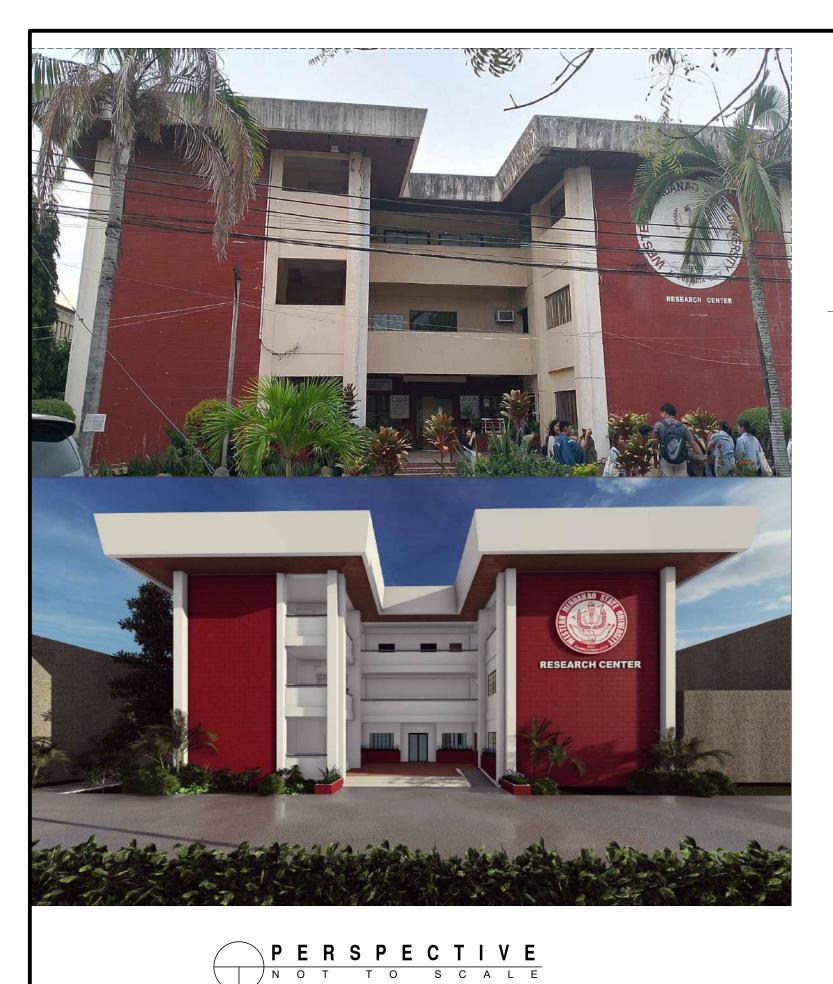

|           |                |              |                                                                                                                                                            |                |                   |                                  |              |                                 |                         | $\cup$       | /        |          |
|-----------|----------------|--------------|------------------------------------------------------------------------------------------------------------------------------------------------------------|----------------|-------------------|----------------------------------|--------------|---------------------------------|-------------------------|--------------|----------|----------|
| SUANAD ST | STANAD S