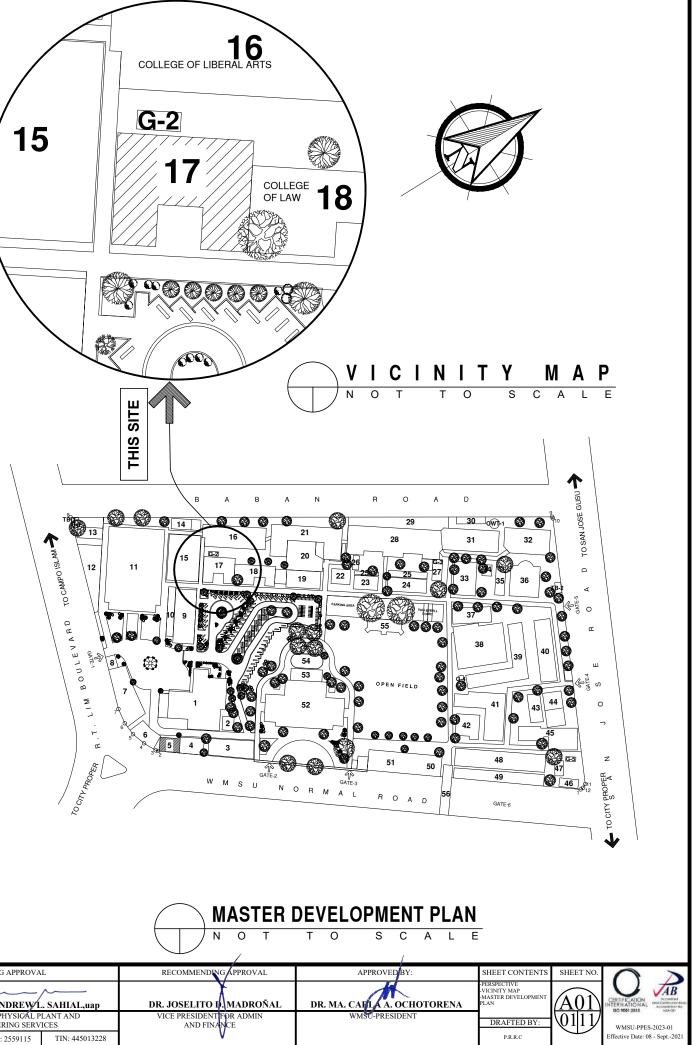

|           |                |              |                                                                                                                                                            |                |                   |                                  |              |                                 |                         | $\cup$       | /        |          |
|-----------|----------------|--------------|------------------------------------------------------------------------------------------------------------------------------------------------------------|----------------|-------------------|----------------------------------|--------------|---------------------------------|-------------------------|--------------|----------|----------|
| SUANAD ST | STANAD STA