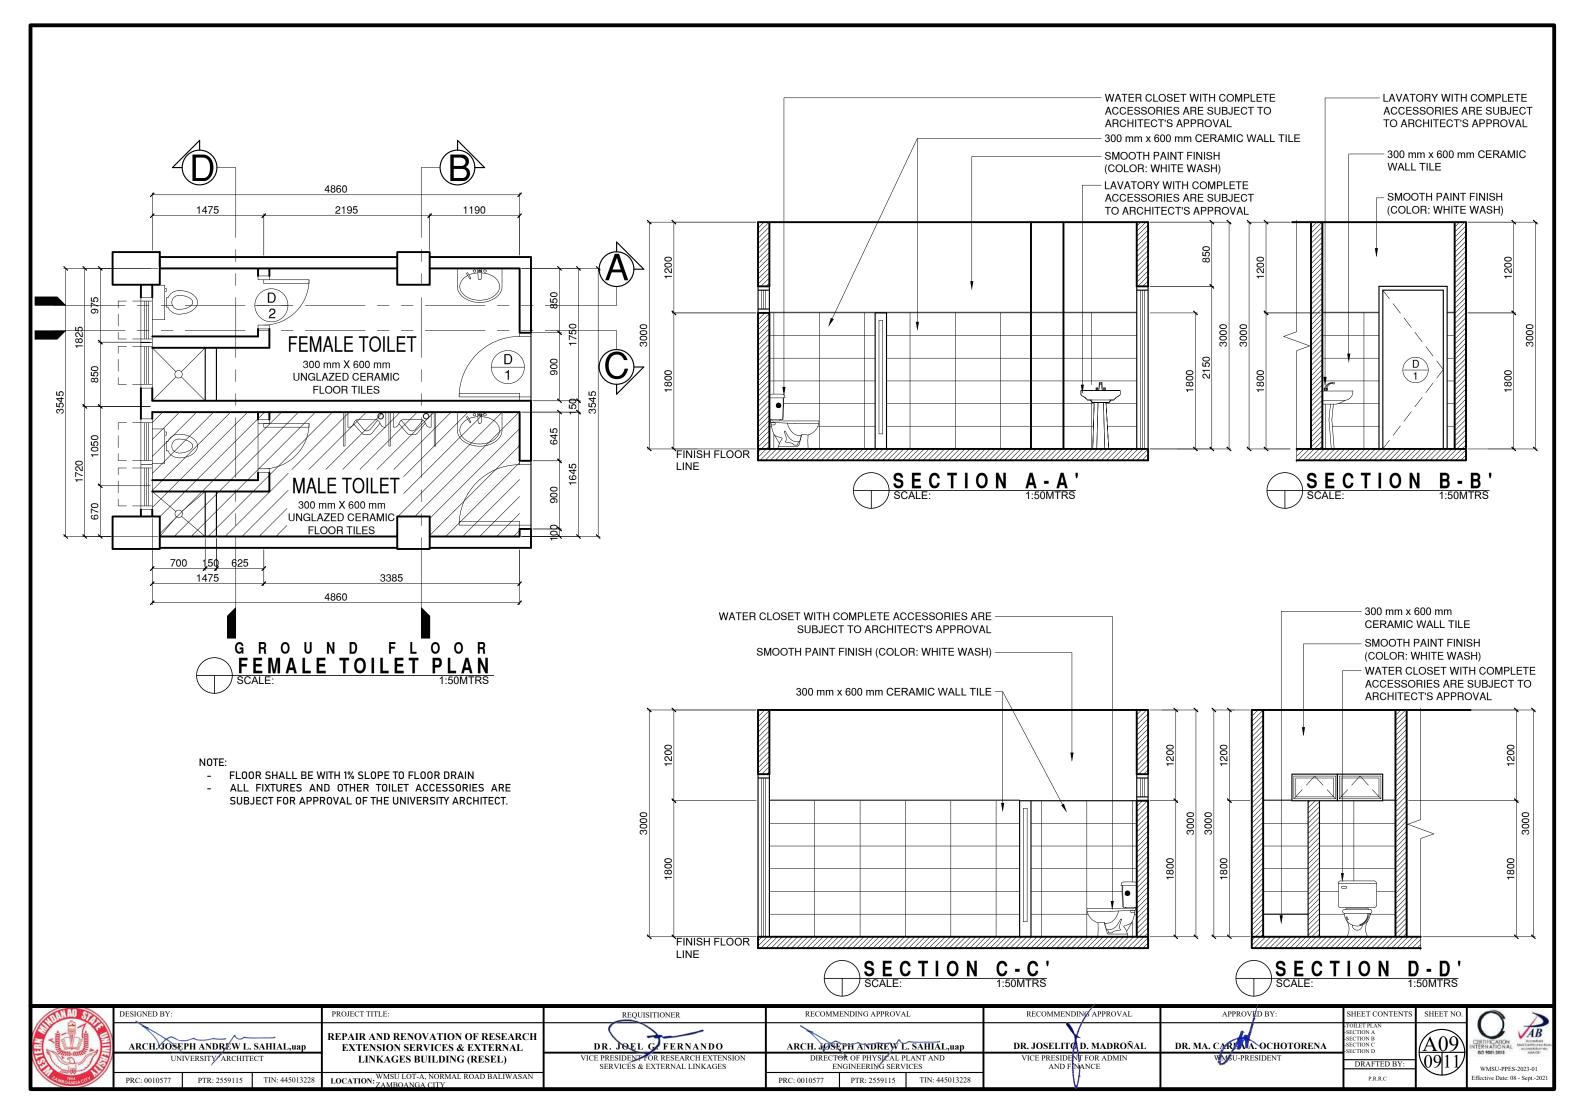

| VICE PRESIDENT FOR RESEARCH EXTENSION<br>SERVICES & EXTERNAL LINKAGES |                | DIRECTOR OF PHYSICAL PLANT AND<br>ENGINEERING SERVICES |              | VICE PRESIDENT FOR ADMIN<br>AND FINANCE |                          | Ð |           |
| STANBOANDA CITY | / | PRC: 0010577                                               | PTR: 2559115 | TIN: 445013228 | LOCATION: WMSU LOT-A, NORMAL ROAD BALIWASAN<br>ZAMBOANGA CITY                                   |                                                                       |                | PRC: 0010577                                           | PTR: 2559115 | TIN: 445013228                          |                          | V |           |







PRC: 0010577

PTR: 2792209 TIN: 445013228

PRC: 0002791

|          | LEGEN       | D:  |                 |
|----------|-------------|-----|-----------------|
|          |             | СТ  | CISTERN<br>TANK |
|          | <b>O</b> p⊳ | WP  | WATER<br>PUMP   |
| HRU ROOF | -14-        | CV  | CHECK VALVE     |
| _        |             | GV  | GATE VALVE      |
| -        | 0           | R   | RISER PIPE      |
| :        | T           | FAU | FAUCET          |
|          | $\bigcirc$  | WC  | WATER CLOSET    |
|          | L.          | LAV | LAVATORY        |
| ]        | O           | FD  | FLOOR DRAIN     |

|           | /                        |                |             |                                                                                                         |