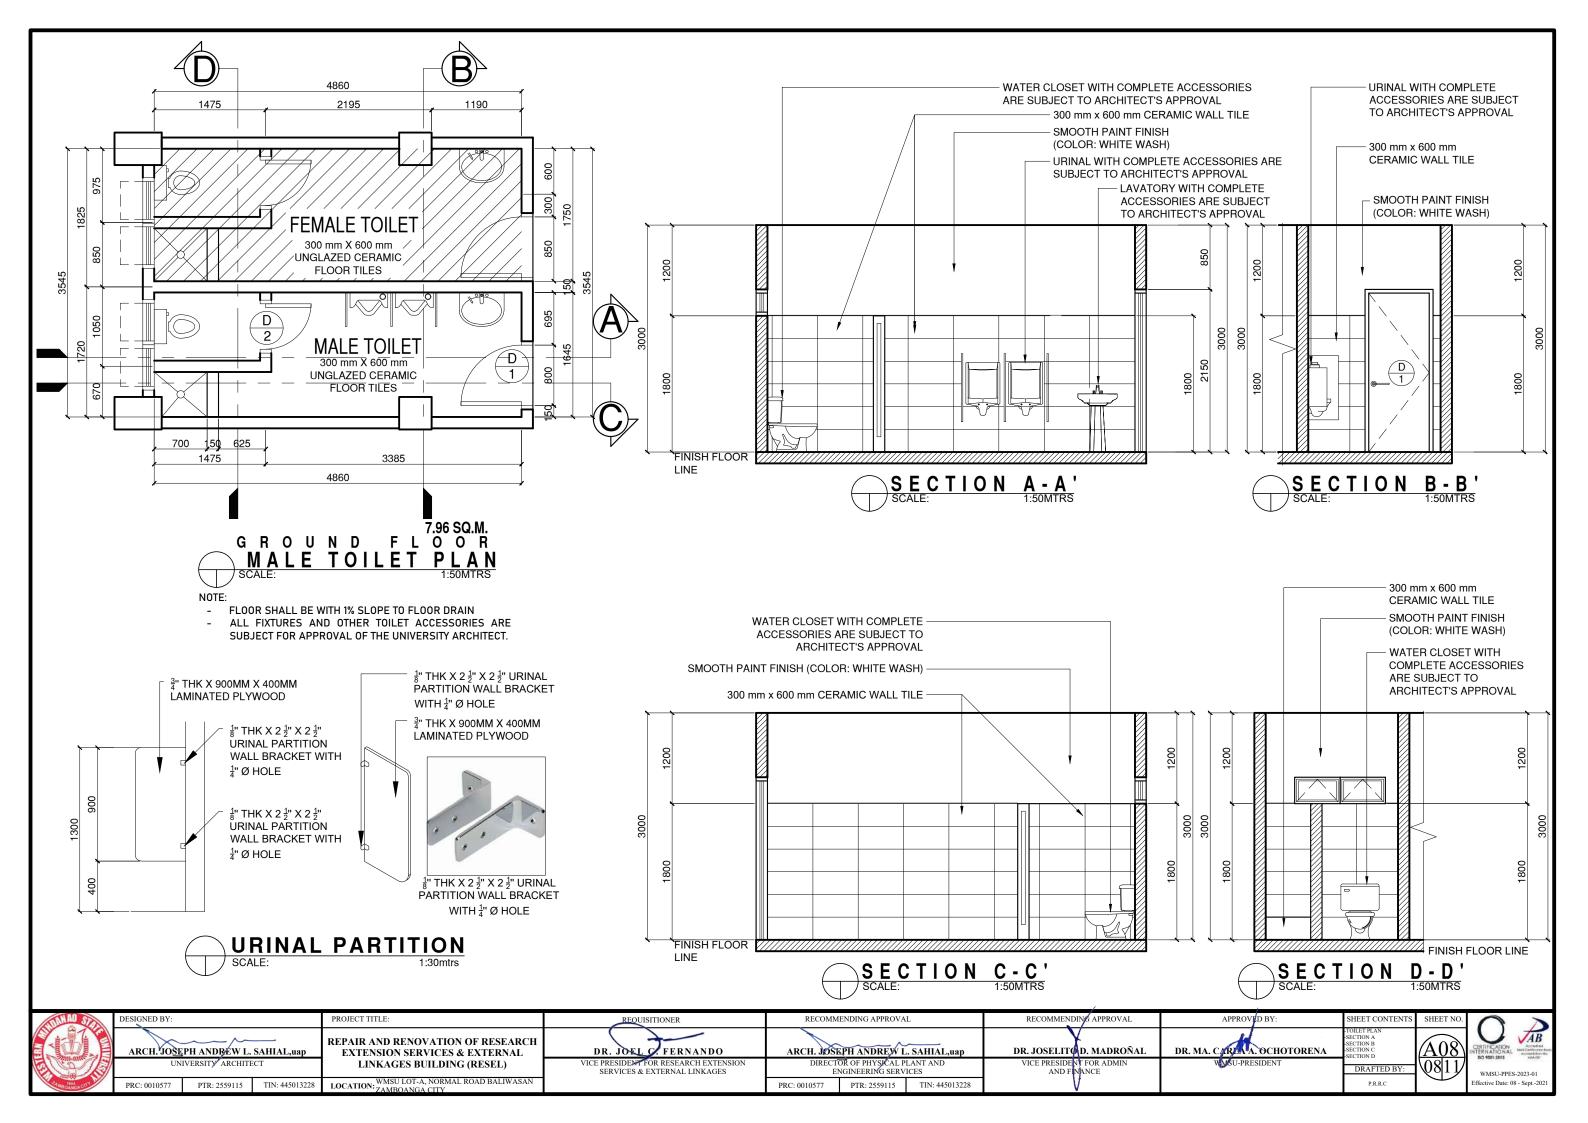

| VICE PRESIDENT FOR RESEARCH EXTENSION<br>SERVICES & EXTERNAL LINKAGES |                | DIRECTOR OF PHYSICAL PLANT AND<br>ENGINEERING SERVICES |              | VICE PRESIDENT FOR ADMIN<br>AND FINANCE |                          | Ð |           |
| STANBOANDA CITY | / | PRC: 0010577                                               | PTR: 2559115 | TIN: 445013228 | LOCATION: WMSU LOT-A, NORMAL ROAD BALIWASAN<br>ZAMBOANGA CITY                                   |                                                                       |                | PRC: 0010577                                           | PTR: 2559115 | TIN: 445013228                          |                          | V |           |







PRC: 0010577

PTR: 2792209 TIN: 445013228

PRC: 0002791

|          | LEGEN       | D:  |                 |
|----------|-------------|-----|-----------------|
|          |             | СТ  | CISTERN<br>TANK |
|          | <b>O</b> p⊳ | WP  | WATER<br>PUMP   |
| HRU ROOF | -14-        | CV  | CHECK VALVE     |
| _        |             | GV  | GATE VALVE      |
| -        | 0           | R   | RISER PIPE      |
| :        | T           | FAU | FAUCET          |
|          | $\bigcirc$  | WC  | WATER CLOSET    |
|          | L.          | LAV | LAVATORY        |
| ]        | O           | FD  | FLOOR DRAIN     |

|           | /                        |                |             |