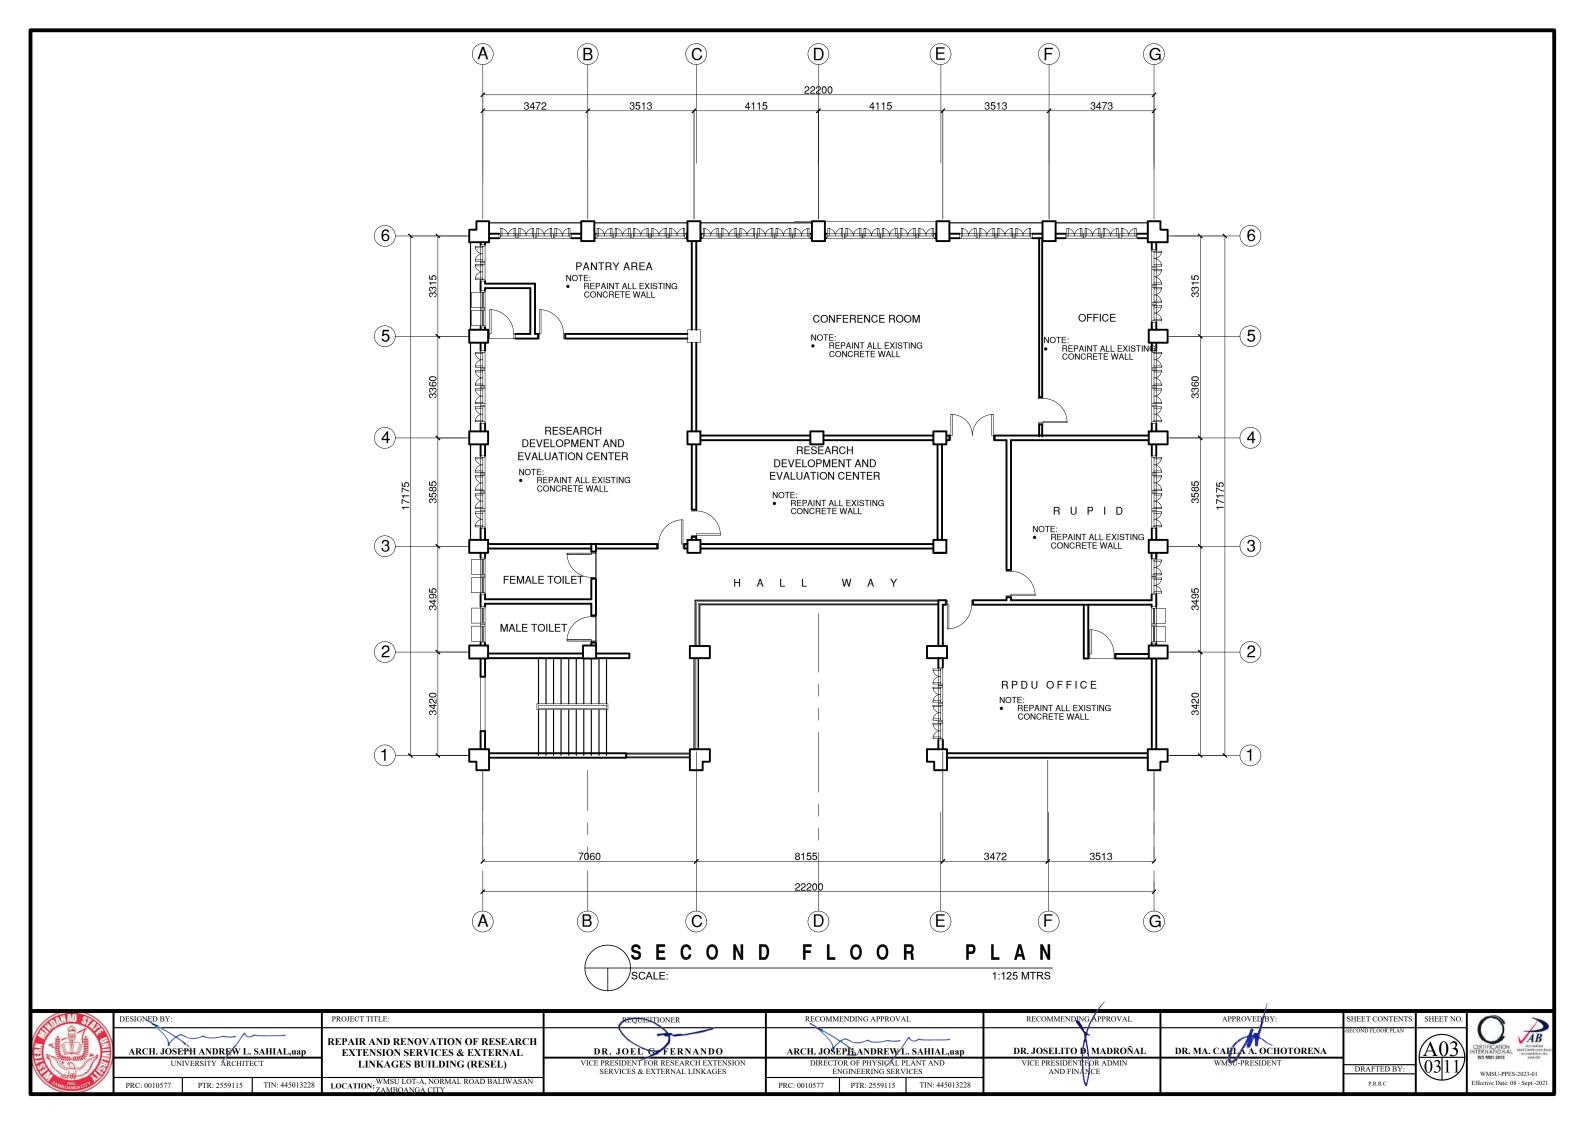

Y    |                                  |              | •                               |                         |              |          | <u>.</u> |





| 1                       |                        |           |                                                              |
|-------------------------|------------------------|-----------|--------------------------------------------------------------|
| APPROVED BY:            | SHEET CONTENTS         | SHEET NO. |                                                              |
| MA. CAPLA A. OCHOTORENA | -GROUND FLOOR PLAN     | (A02)     | CERTIFICATION<br>INTERNATIONAL<br>B01001:3015<br>B01001:3015 |
| WMS-PRESIDENT           | DRAFTED BY:<br>P.R.R.C | 0211/     | WMSU-PPES-2023-01<br>Effective Date: 08 - Sept2021           |





| STATING STATISTICS | DESIGNED BY:                              | PROJECT TITLE:                                                     | REQUISITIONER                                                         | RECOMMENDING APPROVAL                                  | RECOMMENDING APPROVAL                   | i   |
|--------------------|-------------------------------------------|--------------------------------------------------------------------|-----------------------------------------------------------------------|--------------------------------------------------------|-----------------------------------------|-----|
|                    | ARCH. JOSE <u>PH</u> ANDREW L. SAHIAL,uap | REPAIR AND RENOVATION OF RESEARCH<br>EXTENSION SERVICES & EXTERNAL | DR. JOEL CFERNANDO