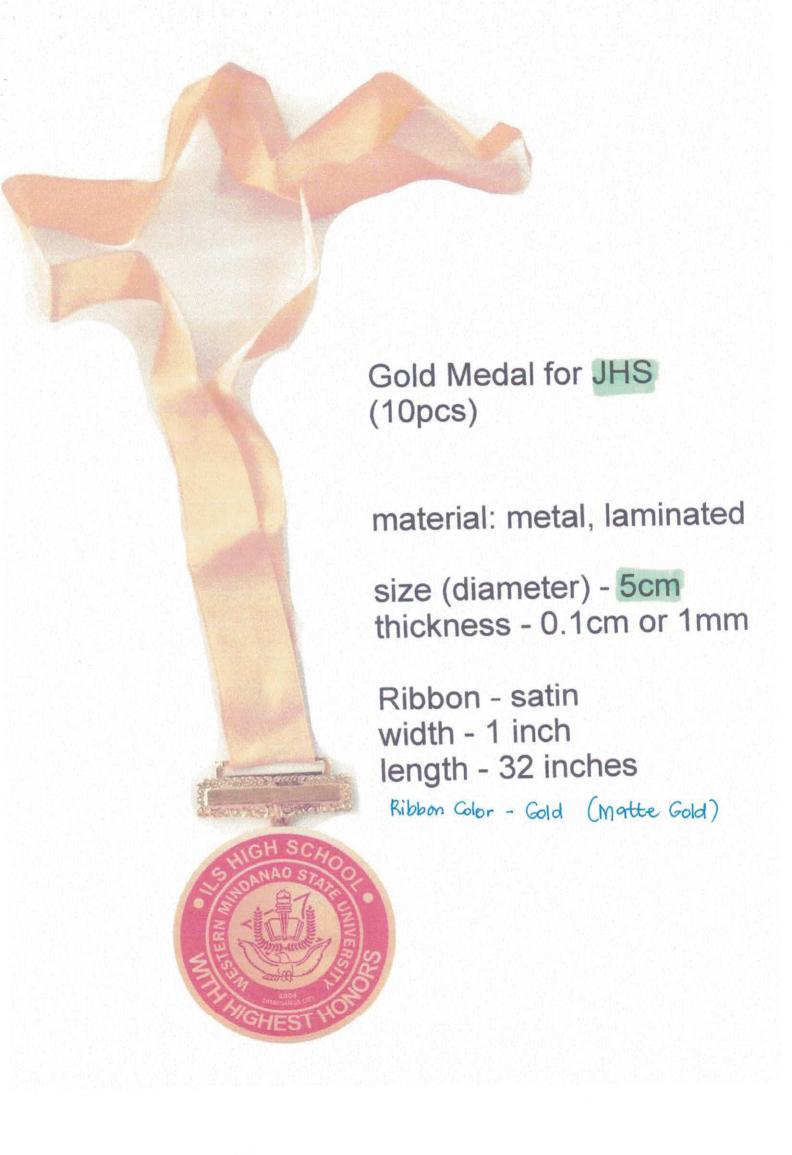

ribbon - SATIN, WIDTH - 1-INCH, LENGTH - 32 INCHES, COLOR: MATTE GOLD.

4.) Ten (10) pcs of GOLD MEDALS FOR JHS

DISCRIPTION: METAL LAMINATED, DIAMETER - 5cm, THICKNESS - 0.1cm OR 1mm

ribbon - SATIN, WIDTH - 1-INCH, LENGTH - 32 INCHES, COLOR: MATTE GOLD.

5.) Fifty (50) pcs of SILVER MEDALS FOR JHS

DISCRIPTION: METAL LAMINATED, DIAMETER - 5cm, THICKNESS - 0.1cm OR 1mm

ribbon - SATIN, WIDTH - 1-INCH, LENGTH - 32 INCHES, COLOR: MATTE GOLD.

6.) One Hundred (100) pcs of BRONZE MEDALS FOR JHS