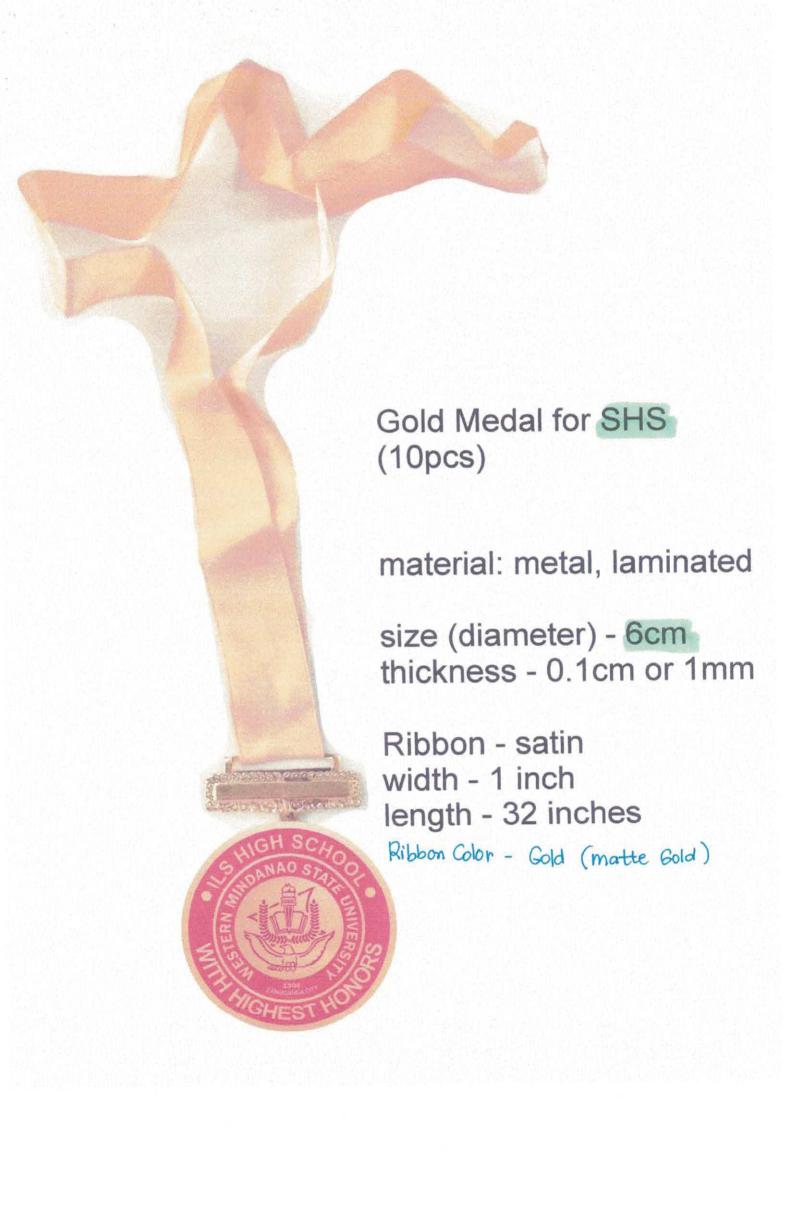

Description:

1.) Ten (10) PC of GOLD MEDALS FOR SHS

DISCRIPTION: METAL LAMINATED, DIAMETER - 6cm, THICKNESS - 0.1cm

OR 1mm

ribbon - SATIN, WIDTH - 1-INCH, LENGTH - 32 INCHES, COLOR: MATTE GOLD.

2.) Fifty (50) PC of SILVER MEDALS FOR SHS