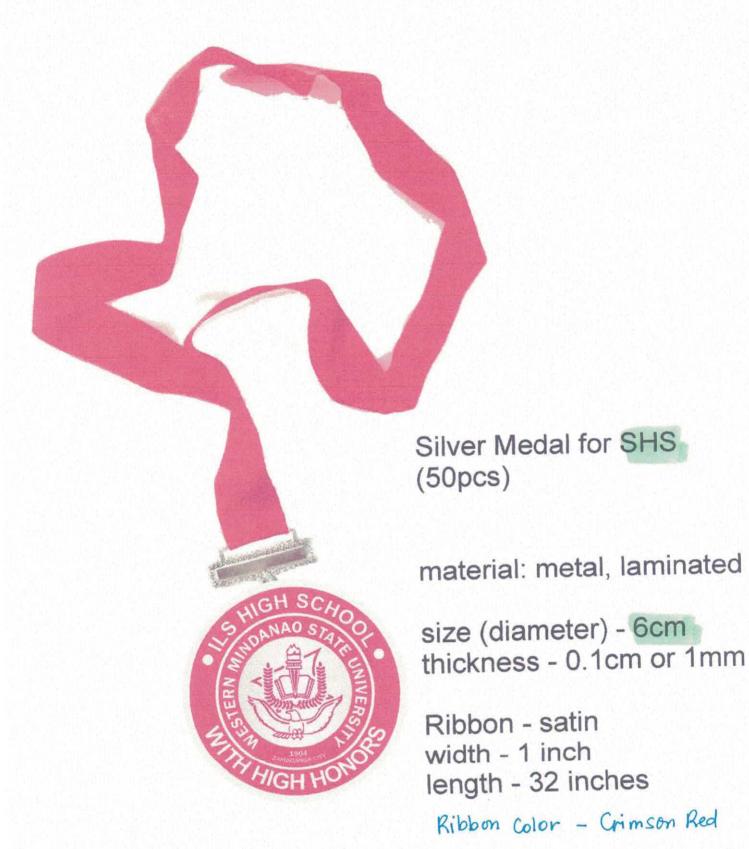

DISCRIPTION: METAL LAMINATED, DIAMETER - 6cm, THICKNESS - 0.1cm OR 1mm

ribbon - SATIN, WIDTH - 1-INCH, LENGTH - 32 INCHES, COLOR: MATTE GOLD.

3.) One Hundred (100) PC of BRONZE MEDALS FOR SHS

DISCRIPTION: METAL LAMINATED, DIAMETER -6cm, THICKNESS - 0.1cm OR 1mm