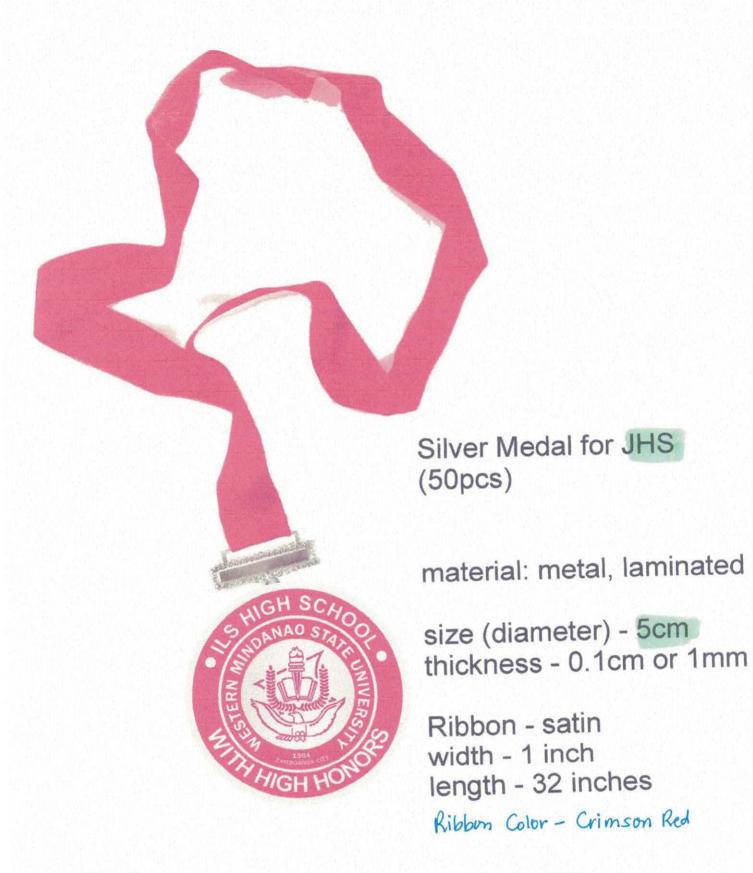

5.) Fifty (50) pcs of SILVER MEDALS FOR JHS

DISCRIPTION: METAL LAMINATED, DIAMETER - 5cm, THICKNESS - 0.1cm OR 1mm

ribbon - SATIN, WIDTH - 1-INCH, LENGTH - 32 INCHES, COLOR: MATTE GOLD.

6.) One Hundred (100) pcs of BRONZE MEDALS FOR JHS

DISCRIPTION: METAL LAMINATED, DIAMETER - 5cm, THICKNESS - 0.1cm OR 1mm

ribbon - SATIN, WIDTH - 1-INCH, LENGTH - 32 INCHES, COLOR: MATTE GOLD

NOTE:

ALL ITEMS/MEDALS IN INDIVIDUAL BOX PACKAGING DELIVERY PERIOD: ON OR BEFORE MAY 2, 2023