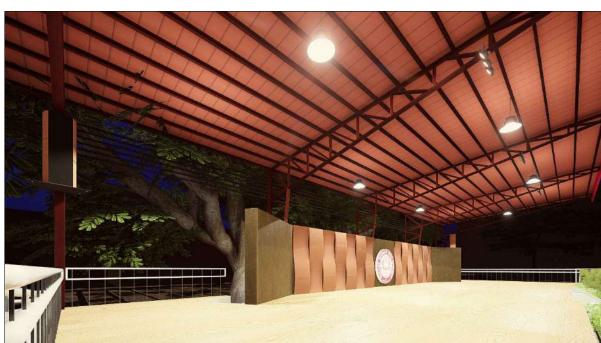

TABLE OF CONTENTS

DESIGNED BY:

ARCH.JOSEPH ANDREW L. SAHIAL,uap UNIVERSITY ARCHITECT

PTR: 2559115 TIN: 263949012

PROPOSED REPAIR AND RENOVATION OF W.M.S.U. **OPEN STAGE** 

LOCATION: WMSU LOT-1, ZAMBOANGA CITY