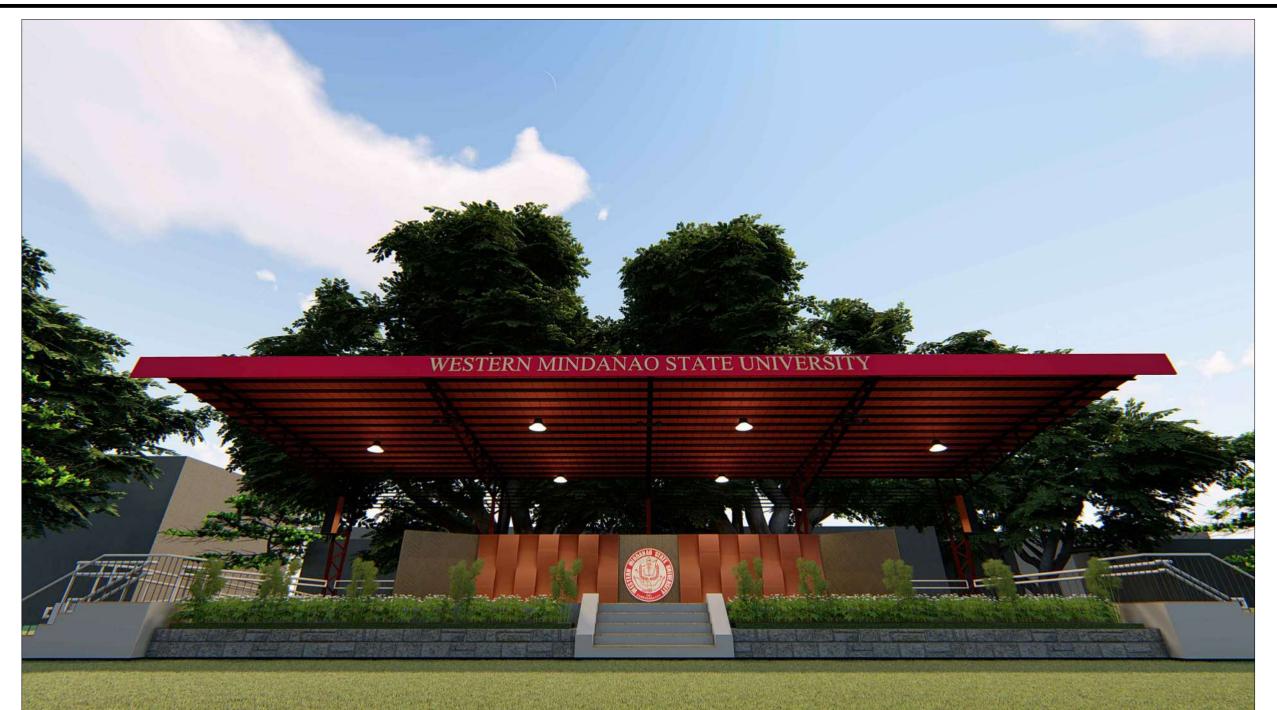

TABLE OF CONTENTS

DESIGNED BY:

ARCH.JOSEPH ANDREW L. SAHIAL,uap UNIVERSITY ARCHITECT

PTR: 2559115 TIN: 263949012

PROPOSED REPAIR AND RENOVATION OF W.M.S.U. **OPEN STAGE** 

LOCATION: WMSU LOT-1, ZAMBOANGA CITY