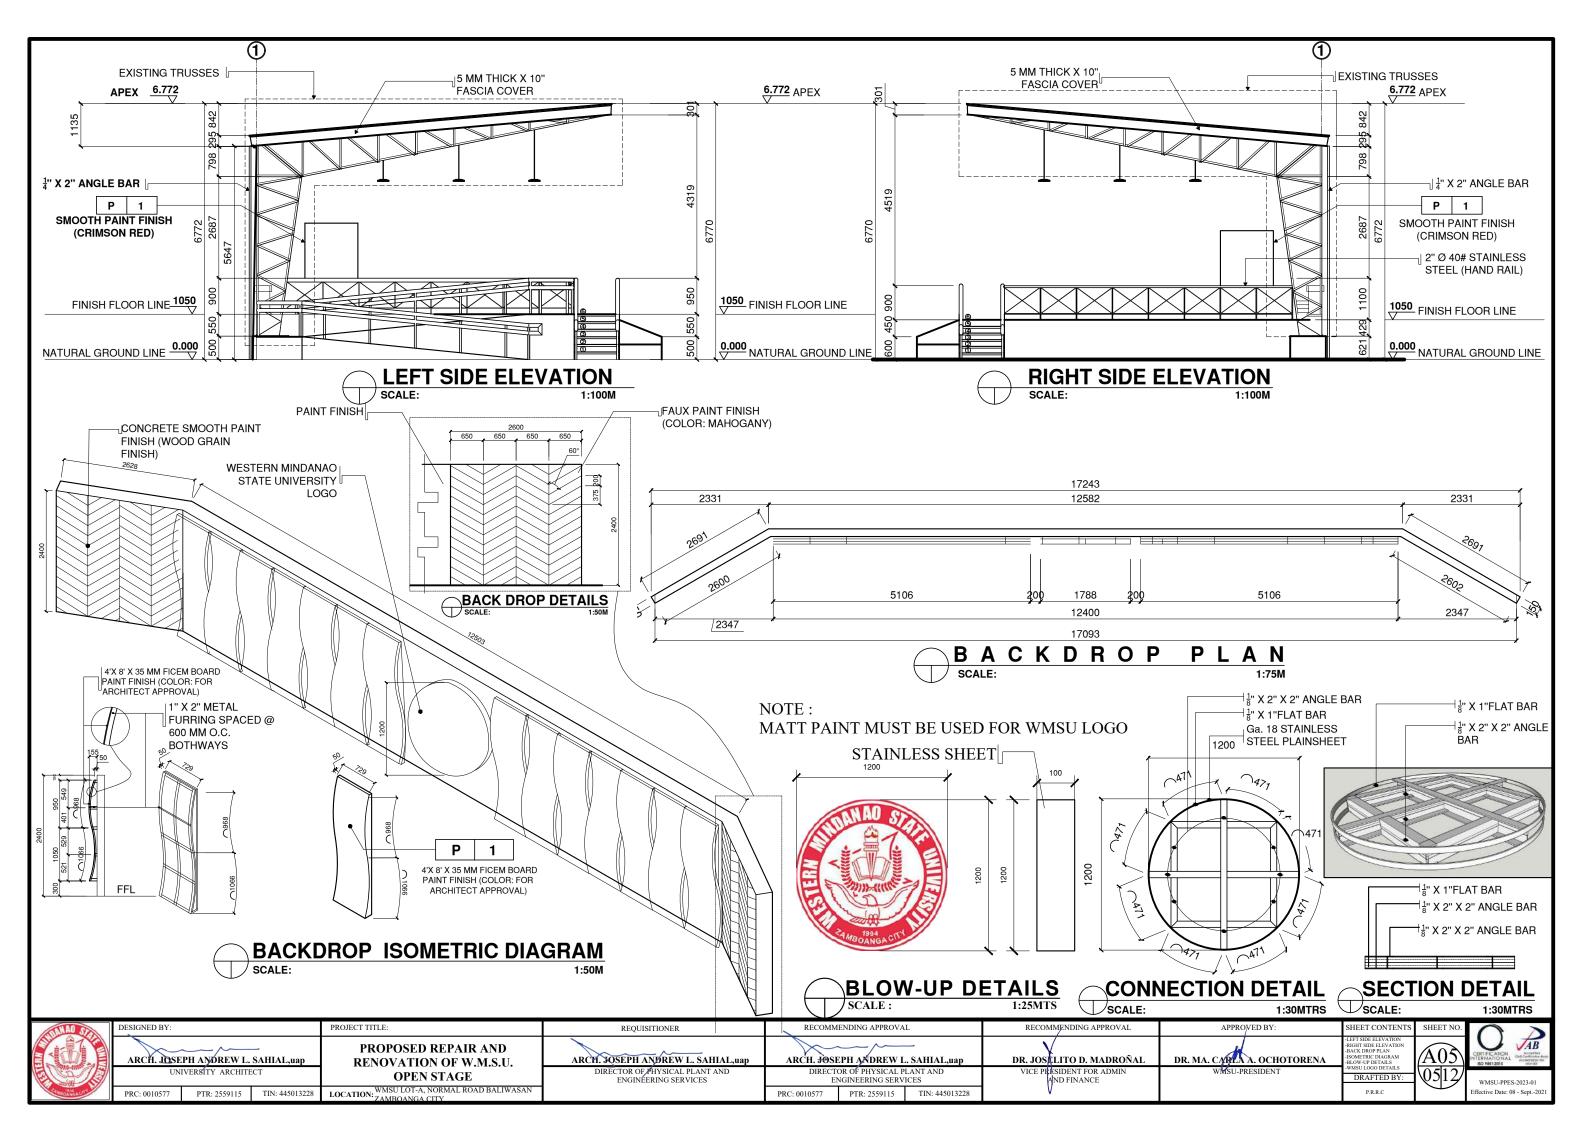

| 1                                                                                                                                                                                                                                        |          | ABLE OF CONTENTS                                                                                            |                                                 |
|------------------------------------------------------------------------------------------------------------------------------------------------------------------------------------------------------------------------------------------|----------|-------------------------------------------------------------------------------------------------------------|-------------------------------------------------|
| 10007                                                                                                                                                                                                                                    |          | SHEET NO. A01-01                                                                                            | DPWH                                            |
|                                                                                                                                                                                                                                          |          | -PERSPECTIVE<br>-MASTER DEVELOPMENT PLAN<br>-VICINITY MAP                                                   | OFFICE OF THE BUILDING OFFICIALS ZAMBOANGA CITY |
|                                                                                                                                                                                                                                          |          | SHEET NO. A02-02                                                                                            |                                                 |
|                                                                                                                                                                                                                                          |          | -WORK PLAN                                                                                                  |                                                 |
|                                                                                                                                                                                                                                          |          | SHEET NO. A03-03                                                                                            |                                                 |
|                                                                                                                                                                                                                                          | AL       | -OPEN STAGE FLOOR PLAN                                                                                      |                                                 |
|                                                                                                                                                                                                                                          | TURAL    | SHEET NO. A04-04                                                                                            | LAND USE AND ZONING                             |
|                                                                                                                                                                                                                                          | HITEC    | -FRONT ELEVATION<br>-REAR ELEVATION                                                                         |                                                 |
|                                                                                                                                                                                                                                          | ARC      | SHEET NO. A05-05                                                                                            |                                                 |
|                                                                                                                                                                                                                                          |          | -LEFT SIDE ELEVATION -RIGHT SIDE ELEVATION -BACK DROP PLAN -ISOMETRIC DIAGRAM -BLOW-UP DETAILS              | LINE AND GRADE                                  |
|                                                                                                                                                                                                                                          |          | SHEET NO. A06-06                                                                                            | _                                               |
|                                                                                                                                                                                                                                          |          | -ROOF PLAN                                                                                                  | -                                               |
|                                                                                                                                                                                                                                          |          | SHEET NO. S01-07                                                                                            |                                                 |
|                                                                                                                                                                                                                                          |          | -FOUNDATION PLAN -WALL FOOTING DETAILS -ZOCALO 1 FOOTING DETAILS -ZOCALO 2 FOOTING DETAILS -RAILING DETAILS | ARCHITECTURAL                                   |
| ERS EDUCATION  DTEA (PROPOSED )                                                                                                                                                                                                          | RAI      | SHEET NO. S02-08                                                                                            |                                                 |
| TUDENT COMPUTER CENTER (PROPOSED)  PASS (FROM CAMPUS A TO B)  DINGS  DE AND MATHEMATICS  LDING  INE BUILDING (PROPOSED)  FACILITY BUILDING  BUILDING  BUILDING  BUILDING  BUILDING  BUILDING  BUILDING  INE BUILDING A.  INE BUILDING B. | STRUCTUR | -RAMP PLAN -RAMP SECTION -BLOW-UP DETAILS -STEPS PLAN -STEPS SECTION -RAMP PERSPECTIVE                      | STRUCTURAL                                      |
| TICAL ARTS BUILDING CENTER FFAIR BLDG                                                                                                                                                                                                    |          | SHEET NO. S03-09                                                                                            |                                                 |
| ILOGY HUB  JDENT CENTER (PROPOSED)  RCE CENTER  WD)  L WELFARE & DEVELOPMENT BLDG                                                                                                                                                        |          | -ROOF FRAMING LAYOUT PLAN -PURLINS CONNECTION DETAILS                                                       | SANITARY                                        |
| AND ISLAMIC STUDIES  M  COMFORT ROOM  EAD WATER TANK/                                                                                                                                                                                    |          | SHEET NO. E01-10                                                                                            |                                                 |
| TER TANK- COLLEGE OF ENGINEERING TER TANK- DORMITORY BUILDING HOOL PRACTICAL ARTS BUILDING TERN- SCIENCE & TECHNOLOGY HUB                                                                                                                |          | -LIGHTING LAYOUT PLAN<br>-LEGEND S                                                                          |                                                 |
| FORMER BANKING  BANKING - CARPENTRY SHOP  BANKING - CARPENTRY SHOP                                                                                                                                                                       |          | SHEET NO. E02-11                                                                                            | ELECTRICAL                                      |
| BANKING - ELEM. PRINCIPAL OFFICE BANKING - CSM BANKING - COLLEGE OF MEDICINE  ERATOR SET  T- CARPENTRY SHOP                                                                                                                              | TRICA    | -POWER LAYOUT PLAN<br>-LEGEND S                                                                             |                                                 |
| T- RESEARCH CENTER BUILDING T- ENGINEERING INNOVATION CENTER T- ELEMENTARY ILS BUILDING T- ALLIMNI, BUILDING                                                                                                                             | LEC      | SHEET NO. E03-12                                                                                            |                                                 |
| T- ALUMNI BUILDING T- CSM T- SCIENCE & TECHNOLOGY HUB                                                                                                                                                                                    |          | -LOAD ANALYSIS -RISER DIAGRAM -THREE LINE DIAGRAM -GENERAL NOTES -VICINITY MAP                              |                                                 |
| RECOMMENDING APPRO                                                                                                                                                                                                                       | VAL      | APPROVED BY:                                                                                                | SHEET CONTENTS SHEET NO.                        |
|                                                                                                                                                                                                                                          |          | 1                                                                                                           | -PERSPECTIVE _                                  |