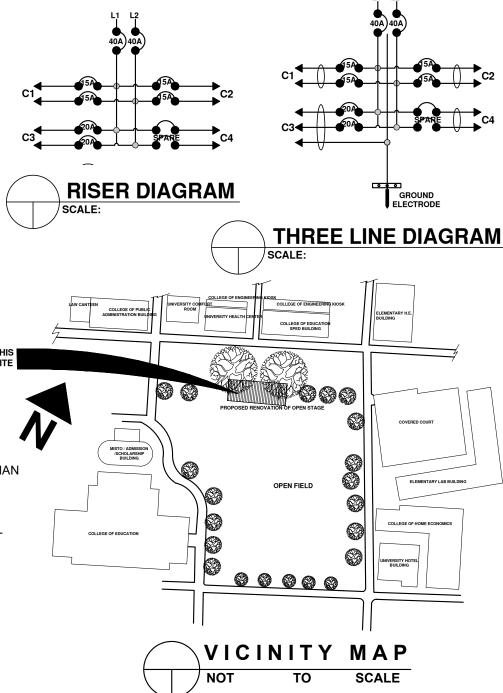

## MDP LOAD ANALYSIS @100% DEMAND FACTOR

CONDUCTOR SIZE: [26.08A + 6.52A(25%)] 125% =34.64A

USE 2 -  $8.0 \text{mm}^2$  THWN + 1 -  $3.5 \text{mm}^2$  (G) THWN in 20mm dia. PVC

CIRCUIT PROTECTION DEVICE SIZE: USE 40A, 100AF, 60HZ, 2POLE, 10KAIC, MCCB BOLT-ON CENTERMAIN

## **GENERAL NOTES AND SPECIFICATION**

- 1. ALL ELECTRICAL WORKS & INSTALLATION SHALL COMPLY WITH THE PROVISIONS OF THE LATEST EDITION OF PHILIPPINE ELECTRICAL CODE WITH THE RULES & REGULATIONS OF THE NATIONAL & LOCAL AUTHORITIES CONCERNED IN THE INFORCEMENT OF ELECTRICAL LAWS & REGULATIONS OF THE UTILITY COMPANY CONCERNED.
- 2. SERVICE VOLTAGE SHALL BE 220 VOLTS, 60 HERTZ, SINGLE PHASE.
- 3. ALL INSTALLATION SHALL BE CONCEALED FROM VIEW, WIRING SHALL BE INCASE IN POLYVINYL CHLORIDE (PVC) PIPE SCHEDULE 40 EXCEPT POWER SUPPLY & TELEPHONE SERVICE WHICH SHALL BE RIGID STEEL CONDUIT (RSC) OTHERWISE NOTED.