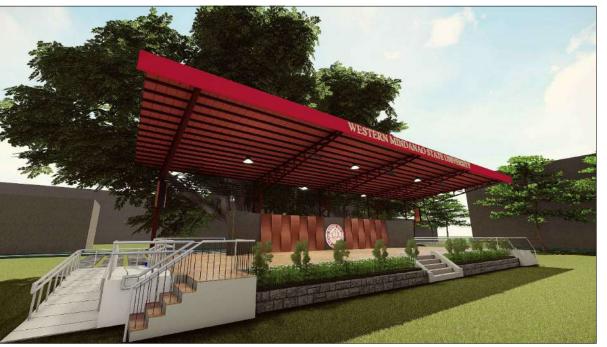

TABLE OF CONTENTS

DESIGNED BY:

ARCH.JOSEPH ANDREW L. SAHIAL,uap UNIVERSITY ARCHITECT

PTR: 2559115 TIN: 263949012

PROPOSED REPAIR AND RENOVATION OF W.M.S.U. **OPEN STAGE** 

LOCATION: WMSU LOT-1, ZAMBOANGA CITY