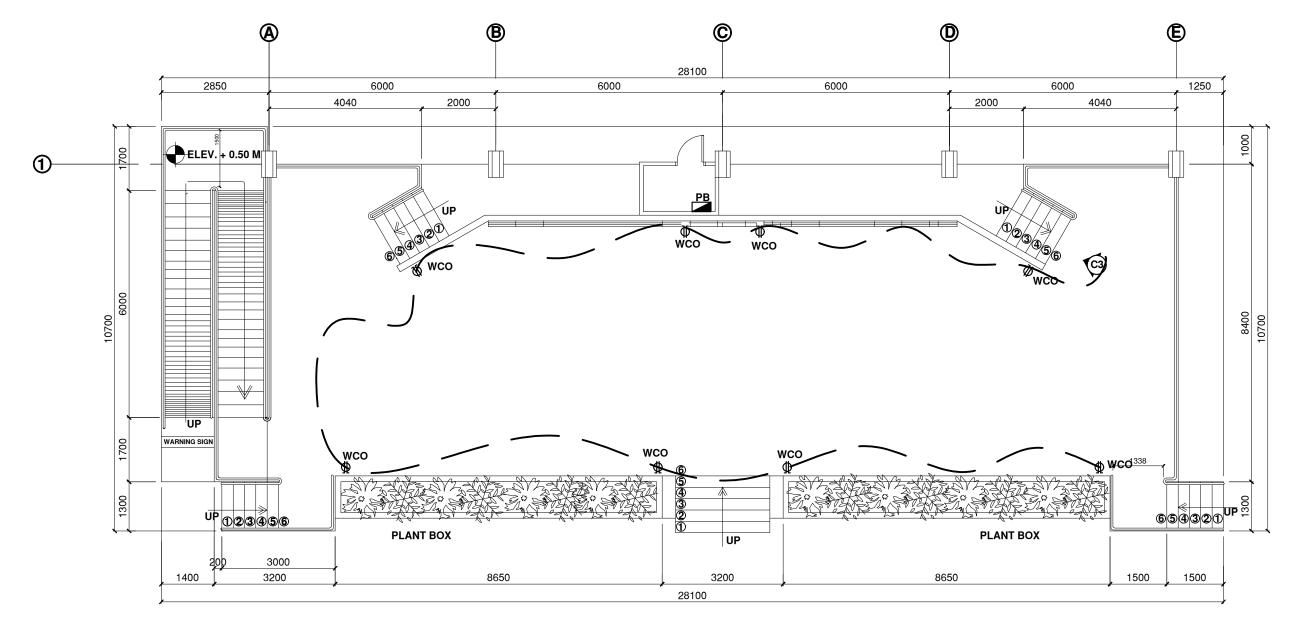

## POWER LAYOUT PLAN SCALE: 1:100M

## **LEGENDS AND SYMBOLS**

|                   | HIGH BAY UFO LED LIGHT 150W                       |                     | PANEL BOARD                     |
|-------------------|---------------------------------------------------|---------------------|---------------------------------|
| ⊦Ø                | WALL MOUTED 9W LED                                | <u>C1</u>           | CIRCUIT HOMERUN                 |
|                   | LED STRIP                                         | Sa                  | 1GANG LIGHT SWITCH              |
|                   | 2x18W-LED, TUBULAR LAMP<br>W/ REFLECTIVE DIFFUSER | Sdef                | 3GANG LIGHT SWITCH              |
| ∆ <sub>g</sub> ∠l | MOTORIZED RGBW 60W STAGE LIGHT                    | <del>)</del><br>wco | WEATHERPROOF CONVENIENCE OUTLET |