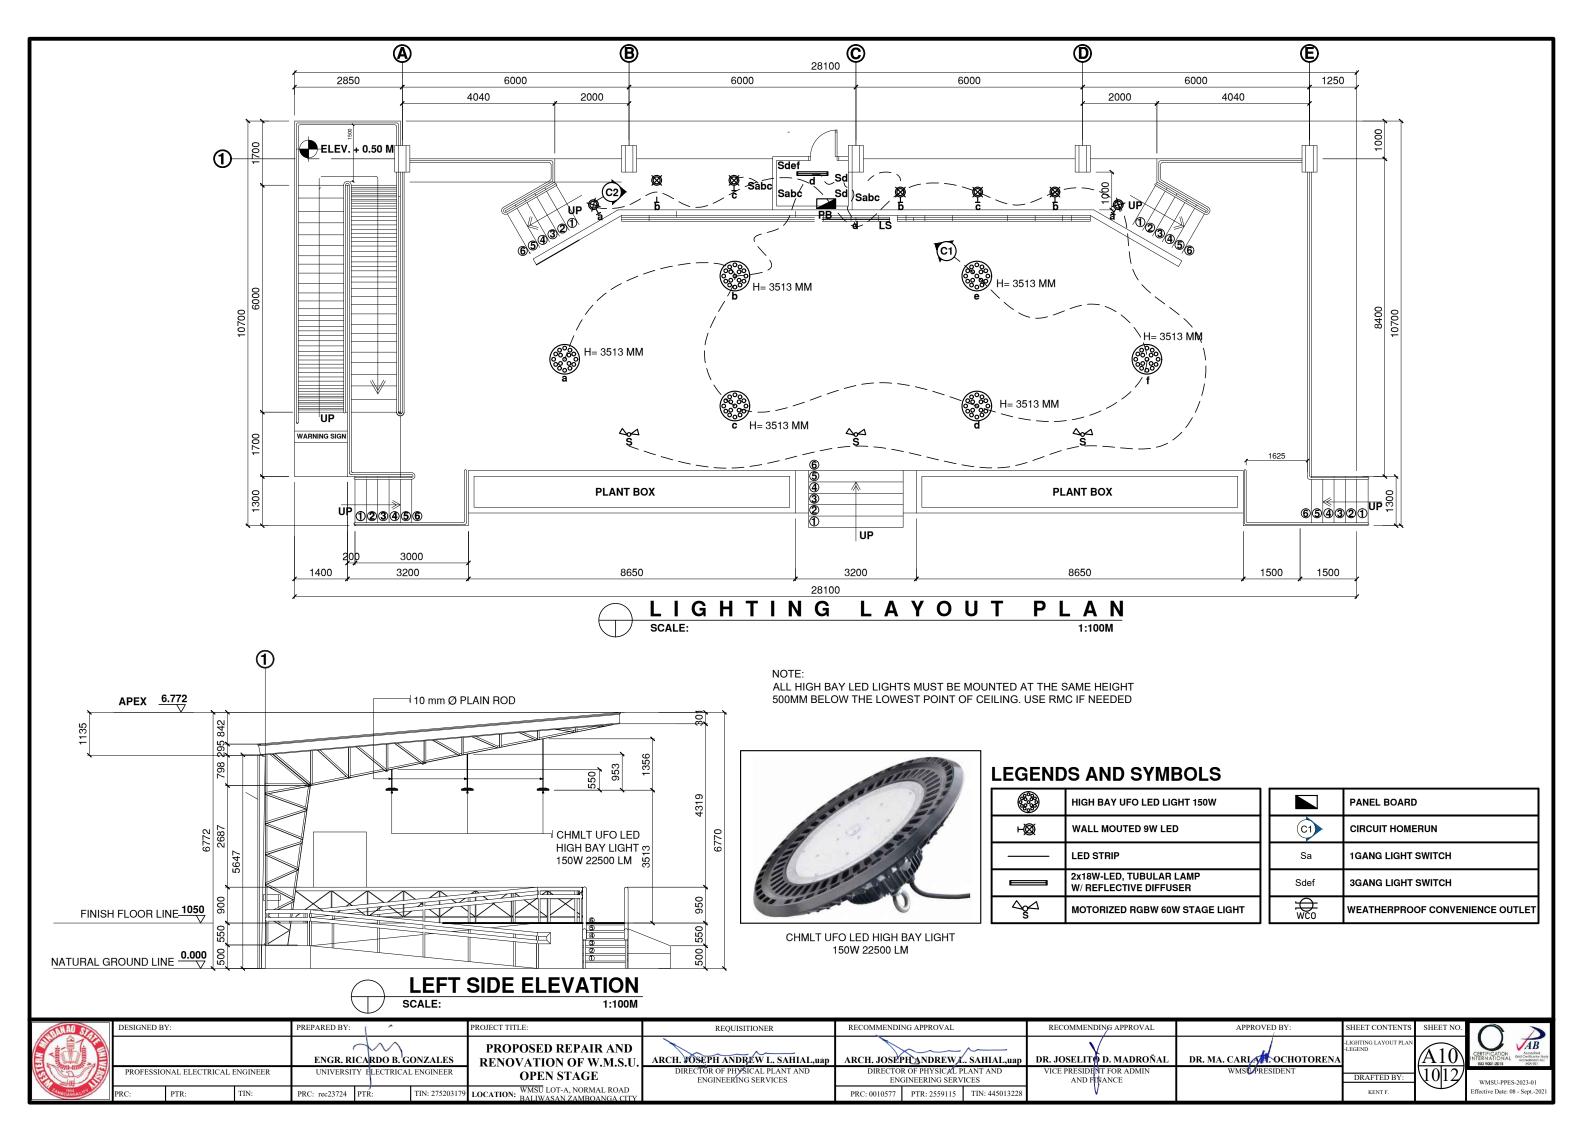

| 1                                                                                                                                                                                                                                        |          | ABLE OF CONTENTS                                                                                            |                                                 |
|------------------------------------------------------------------------------------------------------------------------------------------------------------------------------------------------------------------------------------------|----------|-------------------------------------------------------------------------------------------------------------|-------------------------------------------------|
| 10007                                                                                                                                                                                                                                    |          | SHEET NO. A01-01                                                                                            | DPWH                                            |
|                                                                                                                                                                                                                                          |          | -PERSPECTIVE<br>-MASTER DEVELOPMENT PLAN<br>-VICINITY MAP                                                   | OFFICE OF THE BUILDING OFFICIALS ZAMBOANGA CITY |
|                                                                                                                                                                                                                                          |          | SHEET NO. A02-02                                                                                            |                                                 |
|                                                                                                                                                                                                                                          |          | -WORK PLAN                                                                                                  |                                                 |
|                                                                                                                                                                                                                                          |          | SHEET NO. A03-03                                                                                            |                                                 |
|                                                                                                                                                                                                                                          | AL       | -OPEN STAGE FLOOR PLAN                                                                                      |                                                 |
|                                                                                                                                                                                                                                          | TURAL    | SHEET NO. A04-04                                                                                            | LAND USE AND ZONING                             |
|                                                                                                                                                                                                                                          | HITEC    | -FRONT ELEVATION<br>-REAR ELEVATION                                                                         |                                                 |
|                                                                                                                                                                                                                                          | ARC      | SHEET NO. A05-05                                                                                            |                                                 |
|                                                                                                                                                                                                                                          |          | -LEFT SIDE ELEVATION -RIGHT SIDE ELEVATION -BACK DROP PLAN -ISOMETRIC DIAGRAM -BLOW-UP DETAILS              | LINE AND GRADE                                  |
|                                                                                                                                                                                                                                          |          | SHEET NO. A06-06                                                                                            | _                                               |
|                                                                                                                                                                                                                                          |          | -ROOF PLAN                                                                                                  | -                                               |
|                                                                                                                                                                                                                                          |          | SHEET NO. S01-07                                                                                            |                                                 |
|                                                                                                                                                                                                                                          |          | -FOUNDATION PLAN -WALL FOOTING DETAILS -ZOCALO 1 FOOTING DETAILS -ZOCALO 2 FOOTING DETAILS -RAILING DETAILS | ARCHITECTURAL                                   |
| ERS EDUCATION  DTEA (PROPOSED )                                                                                                                                                                                                          | RAI      | SHEET NO. S02-08                                                                                            |                                                 |
| TUDENT COMPUTER CENTER (PROPOSED)  PASS (FROM CAMPUS A TO B)  DINGS  DE AND MATHEMATICS  LDING  INE BUILDING (PROPOSED)  FACILITY BUILDING  BUILDING  BUILDING  BUILDING  BUILDING  BUILDING  BUILDING  INE BUILDING A.  INE BUILDING B. | STRUCTUR | -RAMP PLAN -RAMP SECTION -BLOW-UP DETAILS -STEPS PLAN -STEPS SECTION -RAMP PERSPECTIVE                      | STRUCTURAL                                      |
| TICAL ARTS BUILDING CENTER FFAIR BLDG                                                                                                                                                                                                    |          | SHEET NO. S03-09                                                                                            |                                                 |
| ILOGY HUB  JDENT CENTER (PROPOSED)  RCE CENTER  WD)  L WELFARE & DEVELOPMENT BLDG                                                                                                                                                        |          | -ROOF FRAMING LAYOUT PLAN -PURLINS CONNECTION DETAILS                                                       | SANITARY                                        |
| AND ISLAMIC STUDIES  M  COMFORT ROOM  EAD WATER TANK/                                                                                                                                                                                    |          | SHEET NO. E01-10                                                                                            |                                                 |
| TER TANK- COLLEGE OF ENGINEERING TER TANK- DORMITORY BUILDING HOOL PRACTICAL ARTS BUILDING TERN- SCIENCE & TECHNOLOGY HUB                                                                                                                |          | -LIGHTING LAYOUT PLAN<br>-LEGEND S                                                                          |                                                 |
| FORMER BANKING  BANKING - CARPENTRY SHOP  BANKING - CARPENTRY SHOP                                                                                                                                                                       |          | SHEET NO. E02-11                                                                                            | ELECTRICAL                                      |
| BANKING - ELEM. PRINCIPAL OFFICE BANKING - CSM BANKING - COLLEGE OF MEDICINE  ERATOR SET  T- CARPENTRY SHOP                                                                                                                              | TRICA    | -POWER LAYOUT PLAN<br>-LEGEND S                                                                             |                                                 |
| T- RESEARCH CENTER BUILDING T- ENGINEERING INNOVATION CENTER T- ELEMENTARY ILS BUILDING T- ALLIMNI, BUILDING                                                                                                                             | LEC      | SHEET NO. E03-12                                                                                            |                                                 |
| T- ALUMNI BUILDING T- CSM T- SCIENCE & TECHNOLOGY HUB                                                                                                                                                                                    |          | -LOAD ANALYSIS -RISER DIAGRAM -THREE LINE DIAGRAM -GENERAL NOTES -VICINITY MAP                              |                                                 |
| RECOMMENDING APPRO                                                                                                                                                                                                                       | VAL      | APPROVED BY:                                                                                                | SHEET CONTENTS SHEET NO.                        |
|                                                                                                                                                                                                                                          |          | 1                                                                                                           | -PERSPECTIVE _                                  |

## **LEGENDS AND SYMBOLS**

|                   | HIGH BAY UFO LED LIGHT 150W                       |                     | PANEL BOARD                     |
|-------------------|---------------------------------------------------|---------------------|---------------------------------|
| ⊦Ø                | WALL MOUTED 9W LED                                | <u>C1</u>           | CIRCUIT HOMERUN                 |
|                   | LED STRIP                                         | Sa                  | 1GANG LIGHT SWITCH              |
|                   | 2x18W-LED, TUBULAR LAMP<br>W/ REFLECTIVE DIFFUSER | Sdef                | 3GANG LIGHT SWITCH              |
| ∆ <sub>g</sub> ∠l | MOTORIZED RGBW 60W STAGE LIGHT                    | <del>)</del><br>wco | WEATHERPROOF CONVENIENCE OUTLET |