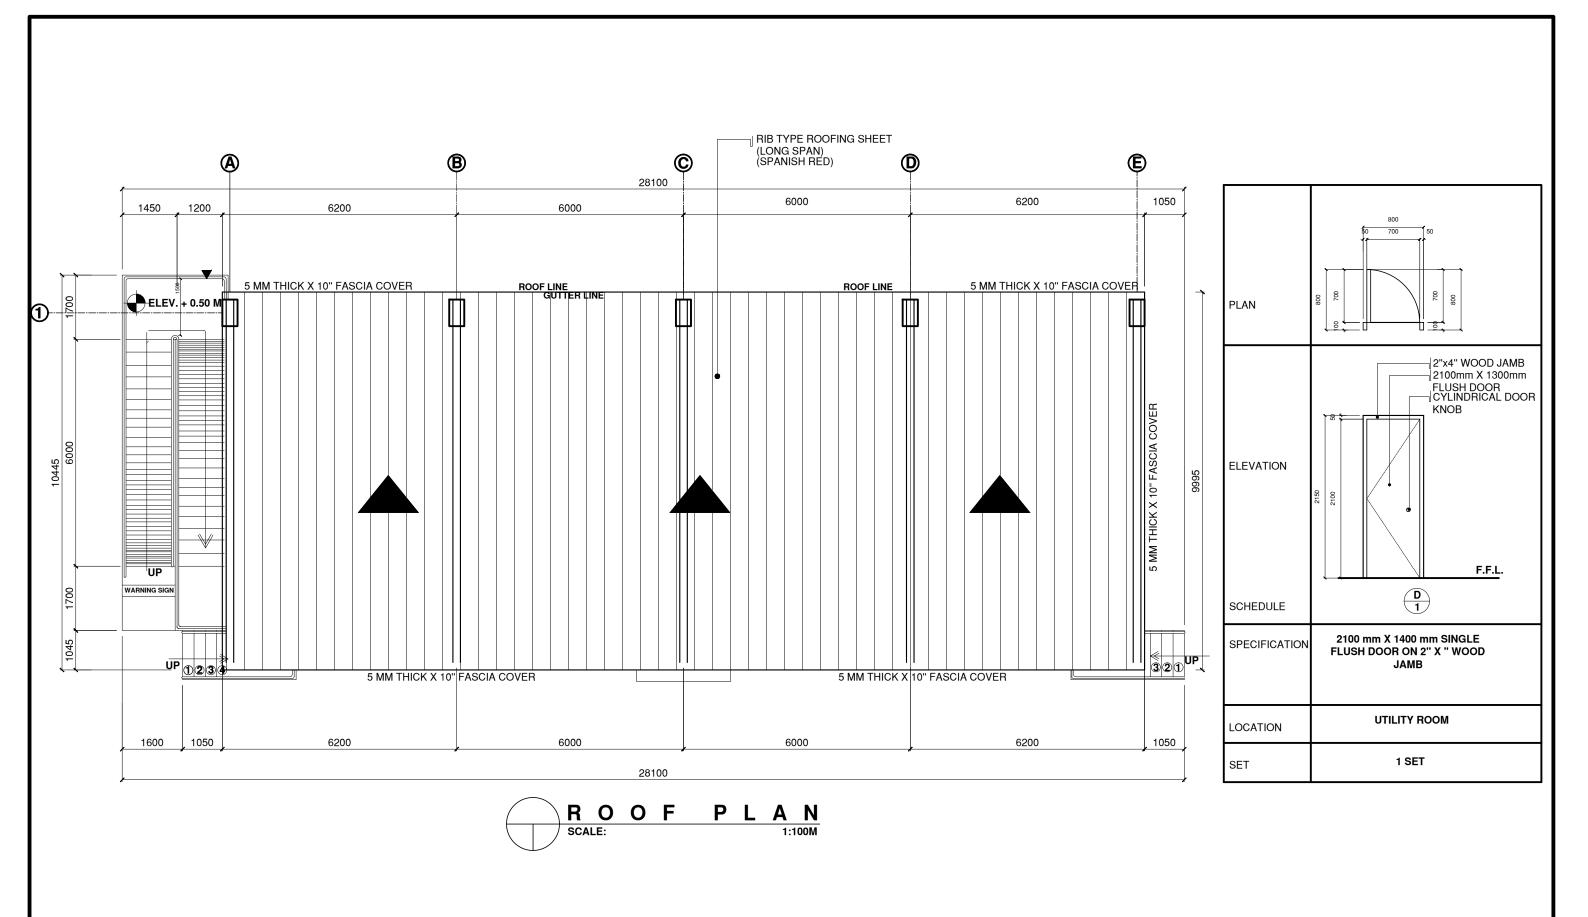

| 1                                                                                                                                                                                                                                        |          | ABLE OF CONTENTS                                                                                            |                                                 |
|------------------------------------------------------------------------------------------------------------------------------------------------------------------------------------------------------------------------------------------|----------|-------------------------------------------------------------------------------------------------------------|-------------------------------------------------|
| 10007                                                                                                                                                                                                                                    |          | SHEET NO. A01-01                                                                                            | DPWH                                            |
|                                                                                                                                                                                                                                          |          | -PERSPECTIVE<br>-MASTER DEVELOPMENT PLAN<br>-VICINITY MAP                                                   | OFFICE OF THE BUILDING OFFICIALS ZAMBOANGA CITY |
|                                                                                                                                                                                                                                          |          | SHEET NO. A02-02                                                                                            |                                                 |
|                                                                                                                                                                                                                                          |          | -WORK PLAN                                                                                                  |                                                 |
|                                                                                                                                                                                                                                          |          | SHEET NO. A03-03                                                                                            |                                                 |
|                                                                                                                                                                                                                                          | AL       | -OPEN STAGE FLOOR PLAN                                                                                      |                                                 |
|                                                                                                                                                                                                                                          | TURAL    | SHEET NO. A04-04                                                                                            | LAND USE AND ZONING                             |
|                                                                                                                                                                                                                                          | HITEC    | -FRONT ELEVATION<br>-REAR ELEVATION                                                                         |                                                 |
|                                                                                                                                                                                                                                          | ARC      | SHEET NO. A05-05                                                                                            |                                                 |
|                                                                                                                                                                                                                                          |          | -LEFT SIDE ELEVATION -RIGHT SIDE ELEVATION -BACK DROP PLAN -ISOMETRIC DIAGRAM -BLOW-UP DETAILS              | LINE AND GRADE                                  |
|                                                                                                                                                                                                                                          |          | SHEET NO. A06-06                                                                                            | _                                               |
|                                                                                                                                                                                                                                          |          | -ROOF PLAN                                                                                                  | -                                               |
|                                                                                                                                                                                                                                          |          | SHEET NO. S01-07                                                                                            |                                                 |
|                                                                                                                                                                                                                                          |          | -FOUNDATION PLAN -WALL FOOTING DETAILS -ZOCALO 1 FOOTING DETAILS -ZOCALO 2 FOOTING DETAILS -RAILING DETAILS | ARCHITECTURAL                                   |
| ERS EDUCATION  DTEA (PROPOSED )                                                                                                                                                                                                          | RAI      | SHEET NO. S02-08                                                                                            |                                                 |
| TUDENT COMPUTER CENTER (PROPOSED)  PASS (FROM CAMPUS A TO B)  DINGS  DE AND MATHEMATICS  LDING  INE BUILDING (PROPOSED)  FACILITY BUILDING  BUILDING  BUILDING  BUILDING  BUILDING  BUILDING  BUILDING  INE BUILDING A.  INE BUILDING B. | STRUCTUR | -RAMP PLAN -RAMP SECTION -BLOW-UP DETAILS -STEPS PLAN -STEPS SECTION -RAMP PERSPECTIVE                      | STRUCTURAL                                      |
| TICAL ARTS BUILDING CENTER FFAIR BLDG                                                                                                                                                                                                    |          | SHEET NO. S03-09                                                                                            |                                                 |
| ILOGY HUB  JDENT CENTER (PROPOSED)  RCE CENTER  WD)  L WELFARE & DEVELOPMENT BLDG                                                                                                                                                        |          | -ROOF FRAMING LAYOUT PLAN -PURLINS CONNECTION DETAILS                                                       | SANITARY                                        |
| AND ISLAMIC STUDIES  M  COMFORT ROOM  EAD WATER TANK/                                                                                                                                                                                    |          | SHEET NO. E01-10                                                                                            |                                                 |
| TER TANK- COLLEGE OF ENGINEERING TER TANK- DORMITORY BUILDING HOOL PRACTICAL ARTS BUILDING TERN- SCIENCE & TECHNOLOGY HUB                                                                                                                |          | -LIGHTING LAYOUT PLAN<br>-LEGEND S                                                                          |                                                 |
| FORMER BANKING  BANKING - CARPENTRY SHOP  BANKING - CARPENTRY SHOP                                                                                                                                                                       |          | SHEET NO. E02-11                                                                                            | ELECTRICAL                                      |
| BANKING - ELEM. PRINCIPAL OFFICE BANKING - CSM BANKING - COLLEGE OF MEDICINE  ERATOR SET  T- CARPENTRY SHOP                                                                                                                              | TRICA    | -POWER LAYOUT PLAN<br>-LEGEND S                                                                             |                                                 |
| T- RESEARCH CENTER BUILDING T- ENGINEERING INNOVATION CENTER T- ELEMENTARY ILS BUILDING T- ALLIMNI, BUILDING                                                                                                                             | LEC      | SHEET NO. E03-12                                                                                            |                                                 |
| T- ALUMNI BUILDING T- CSM T- SCIENCE & TECHNOLOGY HUB                                                                                                                                                                                    |          | -LOAD ANALYSIS -RISER DIAGRAM -THREE LINE DIAGRAM -GENERAL NOTES -VICINITY MAP                              |                                                 |
| RECOMMENDING APPRO                                                                                                                                                                                                                       | VAL      | APPROVED BY:                                                                                                | SHEET CONTENTS SHEET NO.                        |
|                                                                                                                                                                                                                                          |          | 1                                                                                                           | -PERSPECTIVE _                                  |

| TANAO ST       | DESIGNED BY:                             | PROJECT TITLE:                              | REQUISITIONER                                          | RECOMMENDING APPROVAL                                  | RECOMMENDING APPROVAL                   | APPROVED BY:              | SHEET CONTENTS | SHEET NO.       |                                                  |
|----------------|------------------------------------------|---------------------------------------------|--------------------------------------------------------|--------------------------------------------------------|-----------------------------------------|---------------------------|----------------|-----------------|--------------------------------------------------|
|                | ARCH. JOSEPH ANDREW L. SAHIAL,uap        | PROPOSED REPAIR AND RENOVATION OF W.M.S.U.  | ARCH. JOSEPH ANDREW L. SAHIAL,uap                      | ARCH. JOSEPH ANDREW L. SAHIAL,uap                      | DR. JOSELITO D. MADROÑAL                | DR. MA. CARLA TOCHOTORENA | -ROOF PLAN     | $\widehat{A06}$ | CERTIFICATION INTERNATIONAL ISO 9001:2015 M5A021 |
|                | UNIVERSITY ARCHITECT                     | OPEN STAGE                                  | DIRECTOR OF PHYSICAL PLANT AND<br>ENGINEERING SERVICES | DIRECTOR OF PHYSICAL PLANT AND<br>ENGINEERING SERVICES | VICE PRESIDENT FOR ADMIN<br>AND FINANCE | WMSU <b>!</b> PRESIDENT   | DRAFTED BY:    | 0612            | WMSU-PPES-2023-01                                |
| PAREOANGA CITT | PRC: 0010577 PTR: 2559115 TIN: 445013228 | LOCATION: WMSU LOT-A, NORMAL ROAD BALIWASAN |                                                        | PRC: 0010577 PTR: 2559115 TIN: 445013228               | V                                       |                           | P.R.R.C        |                 | Effective Date: 08 - Sept2021                    |